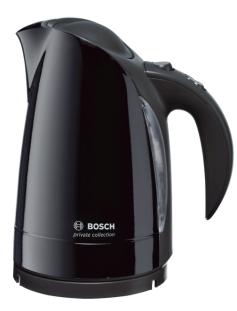

# Kettle

# TWK6003V

"private collection"

# TWK6003V

# Tea indulgence day by day

• One-hand operation with lid opening at the touch of a button

- Automatic shutoff and overheating and run-dry protection
- Limescale filter in spout
- Cord wrap
- 1,7 | capacity

#### **General Information**

- Kettle
- Primary colour: black, Secondary colour: black
- 1.7 | capacity
- Wattage: 2000-2400 W
- 360 degree base
- Stainless steel interior base with concealed heating element
- Removable stainless steel limescale filter
- Dual water level indicators
- Illuminated on-off switch integrated in ergonomic handle

#### **Comfort and Safety**

- Button for opening lid
- Automatic switch-off: kettle automatically switches itself off when water has boiled
- Lid latch
- Auto-OFF at vert lid position during operation: kettle shuts-off automatically, as soon as the lid is opened during operation
- Boil-dry and overheat protection
- Integrated cable storage