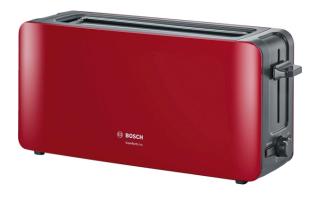

## Long slot toaster, ComfortLine, Red TAT6A004

## What a beautiful day! Delicious crispy toast and stylish design – what could be a more perfect way to start your day.

- Integrated warming rack, to fold away
- **Defrost and warm-up setting:** defreezes your toast and makes it crunchy
- Even roasting with automatic bread centering

### Long slot toaster, ComfortLine, Red TAT6A004

# What a beautiful day! Delicious crispy toast and stylish design – what could be a more perfect way to start your day.

- For 1 long slice of bread or 2 slices toast
- Wattage: 915-1090 W
- Bun warmer, intergrated to fold away
- Large-surface heating element
- Automatic bread centring for even toasting
- Electronic sensor for consistant toasting performance
- Variable browning control with integrated warm-up setting
- Frozen bread setting
- High lift for easy removing small bread
- Removable crumb tray for easy cleaning
- Illuminated cancel button
- Safety switch-off if toast becomes stuck
- Easy storage: Cord keeper for simple and quick storage of the cable