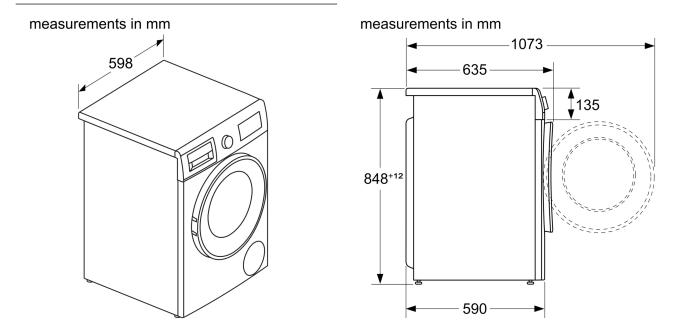

| Maximum capacity in kg in a Wash/Dry cycle (EU 2<br>Maximum capacity in kg in a wash cycle (EU 2017/ |                |
|------------------------------------------------------------------------------------------------------|----------------|
| Built-in / Free-standing:                                                                            | ,              |
| Removable top:                                                                                       | No             |
| Door hinge:                                                                                          | Left           |
| Length electrical supply cord:                                                                       | 210.0 cm       |
| Dimensions of the product:                                                                           | 848x598x590 mm |
| Net weight:                                                                                          | 74.2 kg        |
| Drum volume:                                                                                         | 60 l           |
| Connection rating:                                                                                   | 1900 W         |
| Fuse protection:                                                                                     |                |
| Voltage:                                                                                             |                |
| Frequency:                                                                                           | 50 Hz          |
|                                                                                                      |                |

## **Technical Information**

- Capacity: 9kg washing, 6kg drying
- Maximum spin speed: 1400 rpm
- 84.8 cm x 59.8 cm x 59.0 cm
- 32 cm porthole, 130 ° swing door