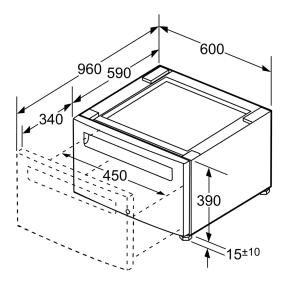

------------|
| Product name / series name:           |                       |
| SKU:                                  | WTZPW20D              |
| Internal article number:              | 000000000017005339    |
| EAN code:                             |                       |
| Product Packaging Dimensions (HxWxD): | 16.92 x 24.40 x 24.40 |
| Net Weight:                           | 35.000 lbs            |
| Gross Weight:                         |                       |
| Quantity per packing unit:            |                       |
| Standard number of units per pallet:  |                       |
| UPC code:                             | 825225964339          |
|                                       |                       |





Laundry Accessory WTZPW20D





measurements in inche



measurements in mm