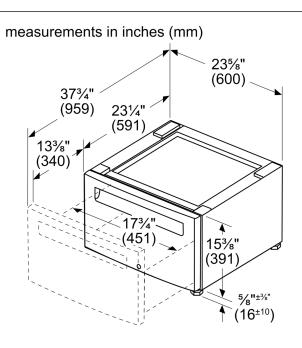

---------------|-----------------------|
| Product name / series name:           |                       |
| SKU:                                  | WTZPW20D              |
| Internal article number:              | 000000000017005339    |
| EAN code:                             |                       |
| Product Packaging Dimensions (HxWxD): | 16.92 x 24.40 x 24.40 |
| Net Weight:                           | 35.000 lbs            |
| Gross Weight:                         |                       |
| Quantity per packing unit:            |                       |
| Standard number of units per pallet:  |                       |
| UPC code:                             | 825225964339          |
|                                       |                       |





Laundry Accessory WTZPW20D





measurements in inche



measurements in mm