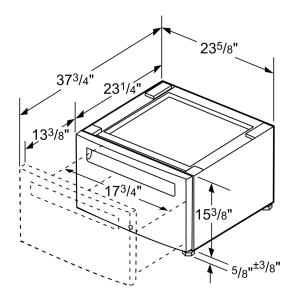

-------------|-----------------------|
| Product name / series name:           |                       |
| SKU:                                  | WTZPW20D              |
| Internal article number:              | 000000000017005339    |
| EAN code:                             |                       |
| Product Packaging Dimensions (HxWxD): | 16.92 x 24.40 x 24.40 |
| Net Weight:                           | 35.000 lbs            |
| Gross Weight:                         |                       |
| Quantity per packing unit:            |                       |
| Standard number of units per pallet:  |                       |
| UPC code:                             | 825225964339          |
|                                       |                       |





Laundry Accessory WTZPW20D





measurements in inche



measurements in mm