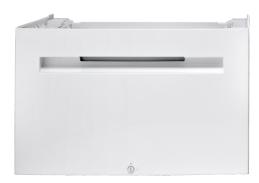

## Laundry Accessory WTZPW20D

## To Raise Dryer Height and For Additional Storage, Dryer Can Be Installed on Pedestal-with-Drawer Accessory (Dryer Meets ADA Requirements on Pedestal)

| Product group:<br>Brand:              | -                     |
|---------------------------------------|-----------------------|
| Product name / series name:           |                       |
| SKU:                                  | WTZPW20D              |
| Internal article number:              | 000000000017005339    |
| EAN code:                             |                       |
| Product Packaging Dimensions (HxWxD): | 16.92 x 24.40 x 24.40 |
| Net Weight:                           | 35.000 lbs            |
| Gross Weight:                         |                       |
| Quantity per packing unit:            |                       |
| Standard number of units per pallet:  |                       |
| UPC code:                             | 825225964339          |
|                                       |                       |