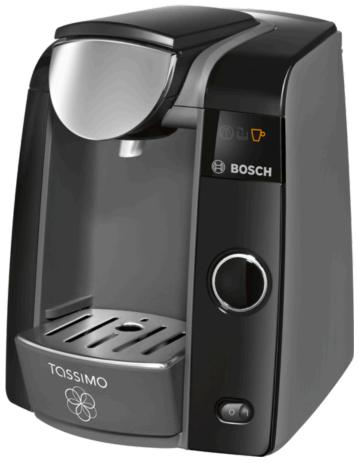

## **Features and Benefits**

- Steam purge cleans after each brewing cycle insuring no taste transfer
- Removable cup stand fits most cups, (travel) mugs and glasses
- Steam purge cleans after each brewing cycle insuring no taste transfer
- Automatic cleaning and descaling with use of a special T DISC keeps your beverages tasting cleanelement
- Drink customization before the brewing process
- Removable 51oz water tank