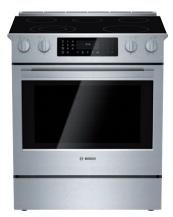

## 30" Electric Slide-in Range

800 Series - Stainless Steel HEI8054U

**HEI8054U** Stainless Steel

The newly designed full-depth electric slidein range fits into any freestanding range cutout, and offers a flush built-in look.

# 30" Electric Slide-in Range

800 Series - Stainless Steel HEI8054U