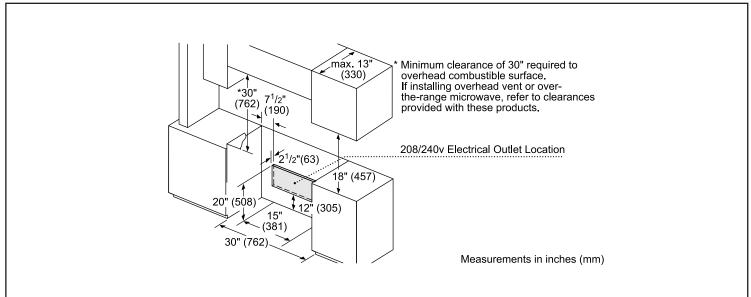

### **Installation Details**

Accessories: To purchase Bosch accessories, cleaners & parts please visit www.bosch-home.com/us/store or call 1-800-944-2904 (Mon to Fri 5 am to 6 pm PST). Sat 6 am to 3 pm PST). Notes: All height, width and depth dimensions are shown in inches. BSH reserves the absolute and unrestricted right to change product materials and specifications, at any time, without notice. Consult the product's installation instructions for final dimensional data and other details prior to making cutout.