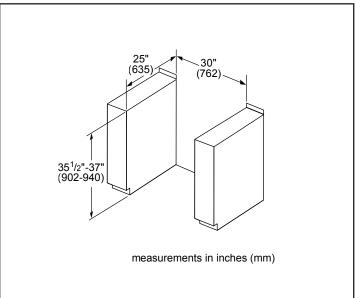

| Element Size (continued)                      |                                    |  |
|-----------------------------------------------|------------------------------------|--|
| Dimension of front right heating element      | 9.5"                               |  |
| Technical Details                             |                                    |  |
| Watts (W)                                     | 11,300 / 14,800 W                  |  |
| Circuit breaker (A)                           | 40 A                               |  |
| Volts (V); Frequency (Hz)                     | 208 / 240 V; 60 Hz                 |  |
| Plug type                                     | N/A                                |  |
| Energy source                                 | Electric                           |  |
| Dimensions & Weight                           |                                    |  |
| Overall appliance dimensions (HxWxD)(in.)     | 35 1/2"-37" x<br>31 1/2" x 28 7/8" |  |
| Required cutout size (HxWxD)(in.)             | 35 1/2"-37" x 30"<br>x 25"         |  |
| Adjustable range height (in.)                 | 1 1/2"                             |  |
| Oven cavity size (cu. ft.)                    | 4.6                                |  |
| Overall oven interior dimensions (HxWxD)(in.) | 17 13/16" x<br>24 1/8" x 18"       |  |
| Usable oven interior dimensions (HxWxD)(in.)  | 12 5/16" x 23 1/4" x 15 1/4"       |  |
| Net weight (lbs)                              | 248 lbs                            |  |
| Accessories-Included                          |                                    |  |
| Use and care manual inst                      | tallation guide                    |  |