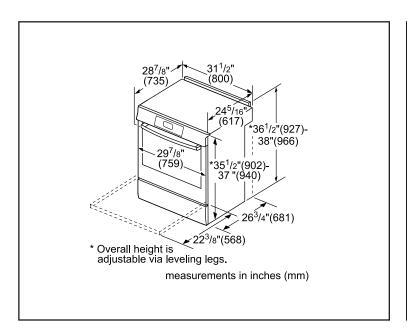

| Element Size (continued)                      |                                    |  |
|-----------------------------------------------|------------------------------------|--|
| Dimension of front right heating element      | 9.5"                               |  |
| Technical Details                             |                                    |  |
| Watts (W)                                     | 11,300 / 14,800 W                  |  |
| Circuit breaker (A)                           | 40 A                               |  |
| Volts (V); Frequency (Hz)                     | 208 / 240 V; 60 Hz                 |  |
| Plug type                                     | N/A                                |  |
| Energy source                                 | Electric                           |  |
| Dimensions & Weight                           |                                    |  |
| Overall appliance dimensions (HxWxD)(in.)     | 35 1/2"-37" x<br>31 1/2" x 28 7/8" |  |
| Required cutout size (HxWxD)(in.)             | 35 1/2"-37" x 30"<br>x 25"         |  |
| Adjustable range height (in.)                 | 1 1/2"                             |  |
| Oven cavity size (cu. ft.)                    | 4.6                                |  |
| Overall oven interior dimensions (HxWxD)(in.) | 17 13/16" x<br>24 1/8" x 18"       |  |
| Usable oven interior dimensions (HxWxD)(in.)  | 12 5/16" x 23 1/4" x 15 1/4"       |  |
| Net weight (lbs)                              | 248 lbs                            |  |
| Accessories-Included                          |                                    |  |
| Use and care manual inst                      | tallation guide                    |  |

Notes: All height, width and depth dimensions are shown in inches. BSH reserves the absolute and unrestricted right to change product materials and specifications, at any time, without notice. Consult the product's installation instructions for final dimensional data and other details prior to making cutout.