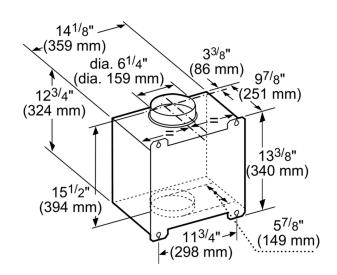

# Integral blower DHI1FZUC



## In-Line Blower Gives You the Appropriate CFM's Needed for Your 800 Series Downdraft Ventilation Hood

- Mounts Outside of the Downdraft, and Installs Inside the Home in the Attic or Basement Run of Duct Work
- 600 CFM on High Speed



EXTNCB25 25' Blower Connection Cable



### Integral blower DHI1FZUC

# In-Line Blower Gives You the Appropriate CFM's Needed for Your 800 Series Downdraft Ventilation Hood

#### Key Features

#### Convenience

- Use the EXTNCB25 Blower Cable Connection Accessory for install with select hoods. Separate purchase required.

#### Design

- Designed to be mounted inline with the ducting installation



### Integral blower DHI1FZUC



measurements in inches (mm)