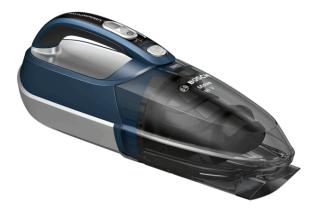

# Rechargeable vacuum cleaner, Move Lithium 18V, Blue BHN1840L

## Handy small appliance for quick cleaning whenever you need it

#### Performance

- High Airflow System with highly efficient dust-separation
- Runtime: up to 40 min.
- Constantly high performance: LongLife Li-Ion batteries for constantly high performance and short charging time
- Two power levels

### Hygiene

- Washable Filter
- Dust container easy to empty

#### Comfort

- Cordless cleaning
- Crevice tool
- Battery charging indicator
- Charging time: 4-5 hours
- Blue
- Weight: 1.1 kg
- Dimensions: 135x110x380 mm.