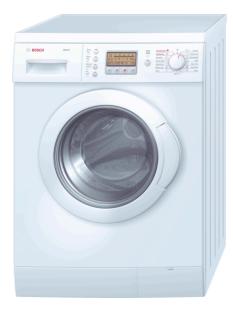

## Serie | 4, Washer dryer, 5/2.5 kg, 1200 rpm WVD24520GB

# The Maxx with Duo-Tronic Sensor: reliably washes your laundry and gently dries it to exactly the degree of dryness you want.

- **Duo-Tronic Sensor:** Built-in electronic sensors monitor mositure levels and temperature differences to prevent overheating and stop automatically once your garments reach the desired level of dryness.
- ActiveWater™: Saves water and costs with a 2-step automatic load adjustment system

Serie | 4, Washer dryer, 5/2.5 kg, 1200 rpm WVD24520GB

The Maxx with Duo-Tronic Sensor: reliably washes your laundry and gently dries it to exactly the degree of dryness you want.

- Wash Capacity 5 kg
- Maximum Spin Speed 1200 rpm