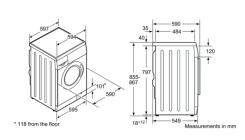

### Technical Data

| Technical Data                                              |                 |
|-------------------------------------------------------------|-----------------|
| Built-in / Free-standing :                                  | Free-standing   |
| Removable top :                                             | Yes             |
| Door hinge :                                                | Left            |
| Length electrical supply cord (cm) :                        | 175             |
| Height of removable worktop (mm) :                          | 820             |
| Dimensions of the product (mm) :                            | 860 x 600 x 560 |
| Net weight (kg) :                                           | 72.698          |
| Drum volume (I) :                                           | 42              |
| Connection Rating (W) :                                     | 2200            |
| Current (A) :                                               | 13              |
| Voltage (V) :                                               | 230             |
| Frequency (Hz) :                                            | 50              |
| Approval certificates :                                     | CE              |
| Energy consumption (wash and dry of full wash load) (kWh) : |                 |
|                                                             | 4.56            |
| Energy consumption (wash only) (kWh) :                      | 0.90            |
| Water consumption (wash and dry full wash loa               | ad) (I) : 106   |
|                                                             |                 |

#### **Technical Information**

- Dimensions (H x W x D) : 86 cm x 60 cm x 56 cm

Serie | 4, Washer dryer, 5/2.5 kg, 1200 rpm WVD24520GB