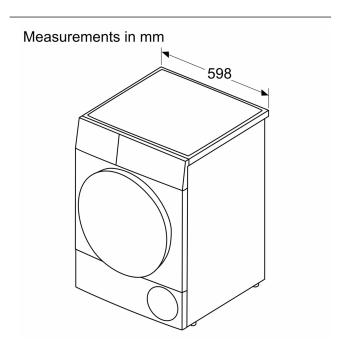

| Built-in / Free-standing: Free-standing                             |
|---------------------------------------------------------------------|
| Removable top:                                                      |
| Door hinge:Right                                                    |
| Color / Material body:White                                         |
| Length electrical supply cord:145.0 cm                              |
| Dimensions: 842x598x599 mm                                          |
| Net weight:50.9 kg                                                  |
| Drum volume:                                                        |
| Fluorinated greenhouse gases:                                       |
| Hermetically sealed equipment:                                      |
| Quantity of fluorinated gases: 0.220 kg                             |
| The quantity expressed in CO2 equivalent:0.315 t                    |
| Connection rating:                                                  |
| Fuse protection:                                                    |
| Voltage:                                                            |
| Frequency:                                                          |
| Drying process:                                                     |
| Loading capacity:                                                   |
| Energy efficiency rating:                                           |
| Energy consumption electric dryer, full load - NEW (2010/30/EC)2.06 |
| kWh                                                                 |
| Standard cotton programme time at full load:                        |
| Energy consumption electric dryer, partial load - NEW (2010/30/EC): |
| 1.20 kWh                                                            |
| Standard cotton programme time at partial load:                     |
| Weighted annual energy consumption, electric dryer - NEW            |
| (2010/30/EC):                                                       |
| Power consumption in off-mode - NEW (2010/30/EC): 0.10 W            |
| Power consumption in left-on mode - NEW (2010/30/EC): 0.50 W        |
| Weighted programme time:                                            |
| Condensation efficiency class - NEW (2010/30/EC):                   |
| Average condensation efficiency full load (%):                      |
| Average condensation efficiency partial load (%):                   |
| Weighted condensation efficiency (%):                               |
|                                                                     |

#### **Technical Information**

- Capacity:9 kg
- Dimensions (H x W x D):84.2 cmx59.8 cmx59.9 cm
- 39 cm porthole,175 °swing door
- Noise level: pleasantly quiet at64dB(A)