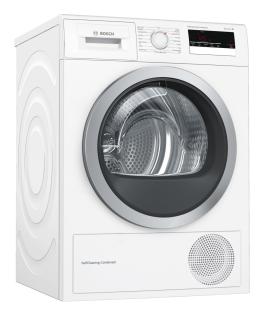

## Series 4, heat pump dryer, 9 kg, White WTM85260SG

WMZ20600 Wool in basket - accessory
WTZ11400 Stacking kit with pull-out shelf
WTZ20410 Stacking kit

## Series 4, heat pump dryer, 9 kg, White WTM85260SG

# 100% Energy Efficient, 100% Drying Performance.Every time.

- Automatic condenser cleaning guarantees a high drying performance with constantly low energy consumption of A++.
- **AutoDry**: gently dries laundry to precisely the degree of dryness you want.
- LED Display with end-or start-time delay of up to 24 hours.
- SensitiveDrying System: gentledrying without wrinkling thanks its unique drum design and movements.
- Anti-crease: laundry is automatically loosened once program finished and does not crease.

## 100% Energy Efficient, 100% Drying Performance. Every time.

#### **Features**

- SelfCleaning Condenser automatically cleans itself and keeps the dryer running at peak efficiency at all times
- AntiVibrationSide Panels reduce vibrations and ensure greater stability during the washing and spinning process
- Anti crease cycle120 minat the end of the programme
- Sensitive Drying system combines warm air currents and a gentle drum structure for dry clothes
- Fine-adjustment of drying intensity to customise your preferred level of dryness
- Child Proof Lock