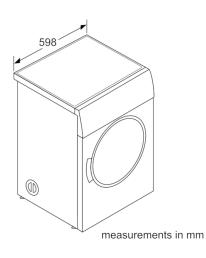

## Technical Data

| Built-in / Free-standing :                                      | Free-standing   |
|-----------------------------------------------------------------|-----------------|
| Removable top :                                                 | No              |
| Door hinge :                                                    | Right           |
| Color / Material body :                                         | White           |
| Length electrical supply cord (cm) :                            | 145.0           |
| Height of removable worktop (mm) :                              | 842             |
| Dimensions of the product (mm) :                                | 842 x 598 x 601 |
| Net weight (kg) :                                               | 33.033          |
| Drum volume (I) :                                               | 112             |
| Connection Rating (W) :                                         | 2000            |
| Current (A) :                                                   | 10              |
| Voltage (V) :                                                   | 220-240         |
| Frequency (Hz) :                                                | 50              |
| Approval certificates :                                         | CE, VDE         |
| Drying process :                                                | automatic       |
| Capacity cotton (kg) - NEW (2010/30/EC) :                       | 7.0             |
| Energy efficiency rating :                                      | С               |
| Energy consumption electric dryer, full load - NEW (2010/30/EC) |                 |
| (kWh) :                                                         | 4.10            |
| Standard cotton programme time at full load (n                  | nin): 130       |
| Energy consumption electric dryer, partial load - NEW (2010/30/ |                 |
| EC) (kWh) :                                                     | 2.40            |
| Standard cotton programme time at partial load                  | d (min) : 80    |
| Weighted annual energy consumption, electric dryer - NEW        |                 |
| (2010/30/EC) (kWh) :                                            | 504.0           |
| Power consumption in off-mode (W) - NEW (2010                   | D/30/EC): 0.10  |
| Power consumption in left-on mode (W) - NEW (2010/30/EC) :      |                 |
|                                                                 | 0.50            |
| Weighted programme time (min) :                                 | 101             |
| Condensation efficiency class - NEW (2010/30/8                  | EC): C          |

### **Technical Information**

- Dimensions (H x W x D): 84.2 cm x 59.8 cm x 60.1 cm
- slide-under

# Serie | 4, Vented tumble dryer, 7 kg WTA74201SG

measurements in mm