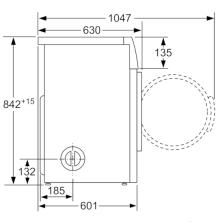

## Technical Data

| Built-in / Free-standing :                                      | Free-standing   |
|-----------------------------------------------------------------|-----------------|
| Removable top :                                                 | No              |
| Door hinge :                                                    | Right           |
| Color / Material body :                                         | White           |
| Length electrical supply cord (cm) :                            | 145.0           |
| Height of removable worktop (mm) :                              | 842             |
| Dimensions of the product (mm) :                                | 842 x 598 x 601 |
| Net weight (kg) :                                               | 33.033          |
| Drum volume (I) :                                               | 112             |
| Connection Rating (W) :                                         | 2000            |
| Current (A) :                                                   | 10              |
| Voltage (V) :                                                   | 220-240         |
| Frequency (Hz) :                                                | 50              |
| Approval certificates :                                         | CE, VDE         |
| Drying process :                                                | automatic       |
| Capacity cotton (kg) - NEW (2010/30/EC) :                       | 7.0             |
| Energy efficiency rating :                                      | С               |
| Energy consumption electric dryer, full load - NEW (2010/30/EC) |                 |
| (kWh) :                                                         | 4.10            |
| Standard cotton programme time at full load (n                  | nin): 130       |
| Energy consumption electric dryer, partial load - NEW (2010/30/ |                 |
| EC) (kWh) :                                                     | 2.40            |
| Standard cotton programme time at partial load                  | d (min) : 80    |
| Weighted annual energy consumption, electric dryer - NEW        |                 |
| (2010/30/EC) (kWh) :                                            | 504.0           |
| Power consumption in off-mode (W) - NEW (2010                   | D/30/EC): 0.10  |
| Power consumption in left-on mode (W) - NEW (2010/30/EC) :      |                 |
|                                                                 | 0.50            |
| Weighted programme time (min) :                                 | 101             |
| Condensation efficiency class - NEW (2010/30/8                  | EC): C          |

### **Technical Information**

- Dimensions (H x W x D): 84.2 cm x 59.8 cm x 60.1 cm
- slide-under

# Serie | 4, Vented tumble dryer, 7 kg WTA74201SG

measurements in mm