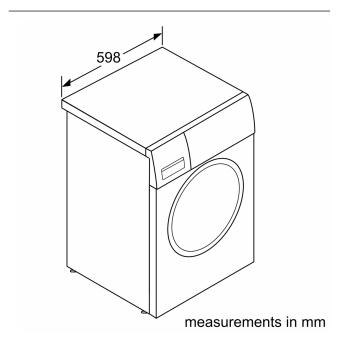

#### **Technical Information**

- Capacity: 10kg washing, 6kg drying
- Maximum spin speed: 1400 rpm
- 850 mm x 600 mm x 590 mm
- 32 cm porthole, 130 ° swing door