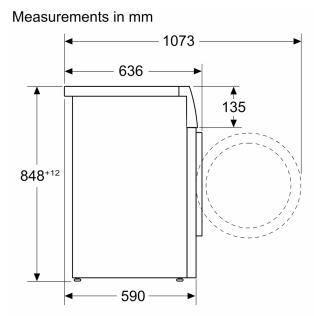

#### **Technical Information**

- Capacity: 10kg washing, 6kg drying
- Maximum spin speed: 1400 rpm
- 850 mm x 600 mm x 590 mm
- 32 cm porthole, 130 ° swing door