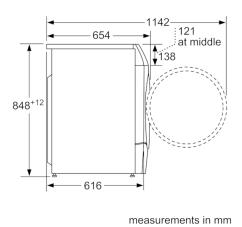

#### **Technical Data**

Built-in / Free-standing: Free-standing Removable top: No Left Door hinge: 210 Length electrical supply cord (cm): Height of removable worktop (mm): 850 Dimensions of the product (mm): 848 x 598 x 616 Net weight (kg): 84.659 Drum volume (I): 70 Connection Rating (W): 2050 Current (A): 10 Voltage (V): 220-240 Frequency (Hz): 50 CE, VDE Approval certificates: Energy consumption (wash and dry of full wash load) (kWh): 6.82

#### **Technical Information**

- Capacity: 10 kg washing, 6 kg drying
- Maximum Spin Speed 1400 rpm
- 848 mm x 598 mm x 654 mm
- 32 cm porthole, 130° swing door