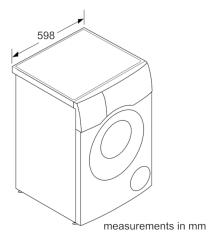

#### **Technical Data**

Built-in / Free-standing: Free-standing Removable top: No Left Door hinge: 210 Length electrical supply cord (cm): Height of removable worktop (mm): 850 Dimensions of the product (mm): 848 x 598 x 616 Net weight (kg): 84.659 Drum volume (I): 70 Connection Rating (W): 2050 Current (A): 10 Voltage (V): 220-240 Frequency (Hz): 50 CE, VDE Approval certificates: Energy consumption (wash and dry of full wash load) (kWh): 6.82

#### **Technical Information**

- Capacity: 10 kg washing, 6 kg drying
- Maximum Spin Speed 1400 rpm
- 848 mm x 598 mm x 654 mm
- 32 cm porthole, 130° swing door