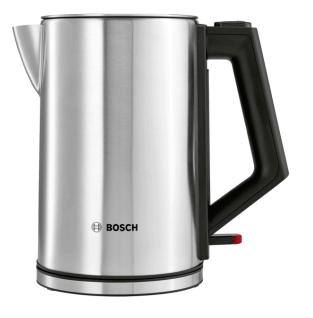

## Kettle, 1.7 l, Stainless steel TWK7101

### Tea indulgence in precious design

- Limescale filter in spout
- Cord wrap
- One-hand operation with lid opening at the touch of a button
- Easy-to-read water scale: perfect visiblity of the required amount of water.
- Covered heating element: for easy cleaning.

## Tea indulgence in precious design

- Wattage: 1850-2200 W
- Stainless steel interior base with concealed heating element
- Removable limescale filter
- 360 degree base
- Safety locking lid
- Automatic switch-off: Kettle automatically switches itself off when water has boiled
- Lift switch off: The water kettle automatically switches itself off when removed from it's base