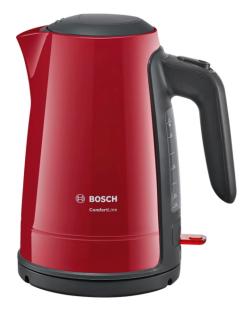

## Kettle, ComfortLine, 1.7 I, Red TWK6A014

- One-hand operation with lid opening at the touch of a button
- Covered heating element: for easy cleaning.
- Limescale filter in spout
- Cord wrap

## Kettle, ComfortLine, 1.7 I, Red TWK6A014

- Wattage: 2000-2400 W
- Large water window for good visibility
- 360 degree base
- Safety locking lid
- Automatic switch-off: Kettle automatically switches itself off when water has boiled
- Lift switch off: The water kettle automatically switches itself off when removed from it's base