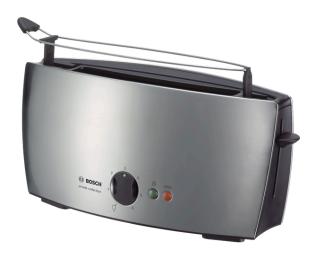

# Long slot toaster, Stainless steel TAT6801

### Toast indulgence in precious design

- Even roasting with automatic bread centering
- Additional warming rack of stainless steel
- High lift for the easy removal of small slices
- Defrost and crisp function
- Long slot toaster for extra long slices

### Toast indulgence in precious design

- Power: 900 W
- Cool touch
- Electronic sensor for constant toasting performance
- Ergonomic variable browning control with integrated release function
- Frozen bread setting
- Illuminated cancel button
- Stainless steel Rack for bread rolls, Can be attached
- Automatic bread centring for eveness of toasting
- Manual high rise facility
- Safety switch off if toast becomes stuck
- Removable crumb tray
- Large-surface heating element
- Integrated cable storage