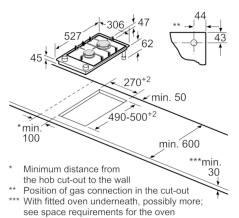

Required niche size for installation (HxWxD) :

equired niche size for installation (HXWXD) :

45 x 270 x 490-500

Width of the product (mm) : 306 Dimensions of the product (mm) :  $45 \times 306 \times 527$ 