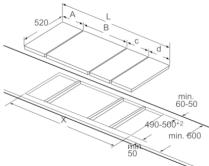

#### Dimensions in mm

measurements in mm Domino combination options with corresponding appliance and cut-out dimensions

| Width category:   |     |     |     |     |      |      |
|-------------------|-----|-----|-----|-----|------|------|
| Appliance width:  |     |     |     |     |      |      |
|                   | Α   | В   | С   | D   | L    | X    |
| 2x30              | 306 | 306 | -   | -   | 612  | 576  |
| 1x30, 1x40        | 306 | 396 | -   | -   | 702  | 666  |
| 1x30, 1x60        | 306 | 606 | -   | -   | 912  | 876  |
| 1x30, 1x70*       | 306 | 710 | -   | -   | 1016 | 980  |
| 1x30, 1x80        | 306 | 816 | -   | -   | 1122 | 1086 |
| 1x30, 1x90        | 306 | 916 | -   | -   | 1222 | 1186 |
| 2x40              | 396 | 396 | -   | -   | 792  | 756  |
| 1x40, 1x60        | 396 | 606 | -   | -   | 1002 | 966  |
| 1x40, 1x70*       | 396 | 710 | -   | -   | 1106 | 1070 |
| 1x40, 1x80        | 396 | 816 | -   | -   | 1212 | 1176 |
| 1x40, 1x90        | 396 |     | -   | -   | 1312 | 1276 |
| 3x30              | 306 | 306 | 306 | -   | 918  | 882  |
| 2x30, 1x40        | 306 |     | 396 | -   | 1008 | 972  |
| 2x30, 1x60        | 306 |     | 606 |     | 1218 | 1182 |
| 2x30, 1x70*       | 306 |     | 710 | -   | 1322 | 1286 |
| 2x30, 1x80        | 306 |     | 816 | -   | 1428 | 1392 |
| 2x30, 1x90        | 306 |     | 916 | -   | 1528 | 1492 |
| 1x30, 2x40        | 306 |     |     |     | 1098 | 1062 |
| 1x30, 1x40, 1x60  | 306 | 396 | 606 | -   | 1308 | 1272 |
| 1x30, 1x40, 1x70* | 306 | 396 | 710 | -   | 1412 | 1376 |
| 1x30, 1x40, 1x80  | 306 | 396 | 816 | -   | 1518 | 1482 |
| 1x30, 1x40, 1x90  | 306 |     |     | -   |      | 1582 |
| 2x40, 1x60        | 396 | 396 | 606 | -   | 1398 | 1362 |
| 4x30              | 306 |     | 306 |     | 1224 | 1188 |
| 3x30, 1x40        | 306 | 306 | 306 | 396 |      | 1278 |
| 1x30, 1x75        | 306 | 750 | -   | -   | 1056 | 1020 |