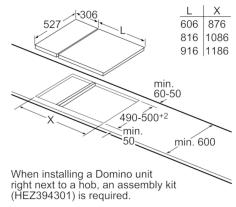

### Serie | 8, Domino Gas Wok, 30 cm PRB326B90X

Measurements in mm

Measurements in mm

When installing two or more Domino units side-by-side, one or more assembly kits are required (2 units = 1 assembly kit, 3 units = 2 assembly kits, etc).

Measurements in mm

If two or more elements are installed right next to one another, one or several installation kits are required (2 elements 1 installation kit, 3 elements 2 installation kits, etc.).

Cutout dimension (X) depending on the combination

#### Dimensions in mm

measurements in mm Domino combination options with corresponding appliance and cut-out dimensions

| Width category:   |     |     |     |     |      |      |
|-------------------|-----|-----|-----|-----|------|------|
| Appliance width:  |     |     |     |     |      |      |
|                   | Α   | В   | С   | D   | L    | X    |
| 2x30              | 306 | 306 | -   | -   | 612  | 576  |
| 1x30, 1x40        | 306 | 396 | -   | -   | 702  | 666  |
| 1x30, 1x60        | 306 | 606 | -   | -   | 912  | 876  |
| 1x30, 1x70*       | 306 | 710 | -   | -   | 1016 | 980  |
| 1x30, 1x80        | 306 | 816 | -   | -   | 1122 | 1086 |
| 1x30, 1x90        | 306 | 916 | -   | -   | 1222 | 1186 |
| 2x40              | 396 | 396 | -   | -   | 792  | 756  |
| 1x40, 1x60        | 396 | 606 | -   | -   | 1002 | 966  |
| 1x40, 1x70*       | 396 | 710 | -   | -   | 1106 | 1070 |
| 1x40, 1x80        | 396 | 816 | -   | -   | 1212 | 1176 |
| 1x40, 1x90        | 396 |     | -   | -   | 1312 | 1276 |
| 3x30              | 306 | 306 | 306 | -   | 918  | 882  |
| 2x30, 1x40        | 306 |     | 396 | -   | 1008 | 972  |
| 2x30, 1x60        | 306 |     | 606 |     | 1218 | 1182 |
| 2x30, 1x70*       | 306 |     | 710 | -   | 1322 | 1286 |
| 2x30, 1x80        | 306 |     | 816 | -   | 1428 | 1392 |
| 2x30, 1x90        | 306 |     | 916 | -   | 1528 | 1492 |
| 1x30, 2x40        | 306 |     |     |     | 1098 | 1062 |
| 1x30, 1x40, 1x60  | 306 | 396 | 606 | -   | 1308 | 1272 |
| 1x30, 1x40, 1x70* | 306 | 396 | 710 | -   | 1412 | 1376 |
| 1x30, 1x40, 1x80  | 306 | 396 | 816 | -   | 1518 | 1482 |
| 1x30, 1x40, 1x90  | 306 |     |     | -   |      | 1582 |
| 2x40, 1x60        | 396 | 396 | 606 | -   | 1398 | 1362 |
| 4x30              | 306 |     | 306 |     | 1224 | 1188 |
| 3x30, 1x40        | 306 | 306 | 306 | 396 |      | 1278 |
| 1x30, 1x75        | 306 | 750 | -   | -   | 1056 | 1020 |