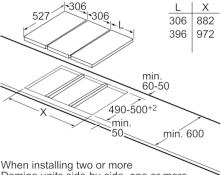

### Serie | 8, Domino Gas Wok, 30 cm PRB326B90X

Measurements in mm

Measurements in mm

When installing two or more Domino units side-by-side, one or more assembly kits are required (2 units = 1 assembly kit, 3 units = 2 assembly kits, etc).

Measurements in mm

If two or more elements are installed right next to one another, one or several installation kits are required (2 elements 1 installation kit, 3 elements 2 installation kits, etc.).

Cutout dimension (X) depending on the combination