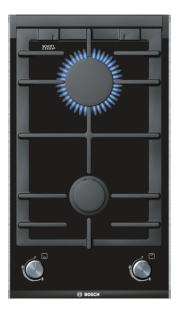

#### Performance

- Domino Cooktop Gas
- - Front: Standard burner (1.9 KW)
- Rear: Rapid burner (2.8 KW)
- Control knob with electric ignition

#### Design

- Can be combined with all hobs in comfort design
- Cast iron pan supports

#### **Safety functions**

- Flame failure safety device