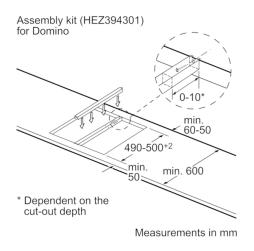

### Serie | 8, Domino Gas Wok, 30 cm PRB326B90X

Measurements in mm

Measurements in mm

When installing two or more Domino units side-by-side, one or more assembly kits are required (2 units = 1 assembly kit, 3 units = 2 assembly kits, etc).

Measurements in mm

If two or more elements are installed right next to one another, one or several installation kits are required (2 elements 1 installation kit, 3 elements 2 installation kits, etc.).

Cutout dimension (X) depending on the combination