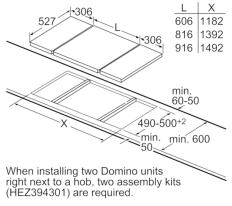

### Serie | 8, Domino Gas Wok, 30 cm PRB326B90X

Measurements in mm

Measurements in mm

When installing two or more Domino units side-by-side, one or more assembly kits are required (2 units = 1 assembly kit, 3 units = 2 assembly kits, etc).

Measurements in mm

If two or more elements are installed right next to one another, one or several installation kits are required (2 elements 1 installation kit, 3 elements 2 installation kits, etc.).

Cutout dimension (X) depending on the combination

#### Dimensions in mm

measurements in mm Domino combination options with corresponding appliance and cut-out dimensions

| Width category:   |     |     |     |     |      |      |
|-------------------|-----|-----|-----|-----|------|------|
| Appliance width:  |     |     |     |     |      |      |
|                   | Α   | В   | С   | D   | L    | X    |
| 2x30              | 306 | 306 | -   | -   | 612  | 576  |
| 1x30, 1x40        | 306 | 396 | -   | -   | 702  | 666  |
| 1x30, 1x60        | 306 | 606 | -   | -   | 912  | 876  |
| 1x30, 1x70*       | 306 | 710 | -   | -   | 1016 | 980  |
| 1x30, 1x80        | 306 | 816 | -   | -   | 1122 | 1086 |
| 1x30, 1x90        | 306 | 916 | -   | -   | 1222 | 1186 |
| 2x40              | 396 | 396 | -   | -   | 792  | 756  |
| 1x40, 1x60        | 396 | 606 | -   | -   | 1002 | 966  |
| 1x40, 1x70*       | 396 | 710 | -   | -   | 1106 | 1070 |
| 1x40, 1x80        | 396 | 816 | -   | -   | 1212 | 1176 |
| 1x40, 1x90        | 396 |     | -   | -   | 1312 | 1276 |
| 3x30              | 306 | 306 | 306 | -   | 918  | 882  |
| 2x30, 1x40        | 306 |     | 396 | -   | 1008 | 972  |
| 2x30, 1x60        | 306 |     | 606 |     | 1218 | 1182 |
| 2x30, 1x70*       | 306 |     | 710 | -   | 1322 | 1286 |
| 2x30, 1x80        | 306 |     | 816 | -   | 1428 | 1392 |
| 2x30, 1x90        | 306 |     | 916 | -   | 1528 | 1492 |
| 1x30, 2x40        | 306 |     |     |     | 1098 | 1062 |
| 1x30, 1x40, 1x60  | 306 | 396 | 606 | -   | 1308 | 1272 |
| 1x30, 1x40, 1x70* | 306 | 396 | 710 | -   | 1412 | 1376 |
| 1x30, 1x40, 1x80  | 306 | 396 | 816 | -   | 1518 | 1482 |
| 1x30, 1x40, 1x90  | 306 |     |     | -   |      | 1582 |
| 2x40, 1x60        | 396 | 396 | 606 | -   | 1398 | 1362 |
| 4x30              | 306 |     | 306 |     | 1224 | 1188 |
| 3x30, 1x40        | 306 | 306 | 306 | 396 |      | 1278 |
| 1x30, 1x75        | 306 | 750 | -   | -   | 1056 | 1020 |