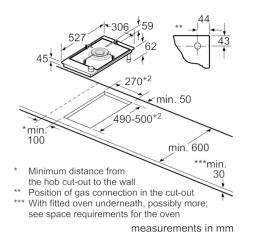

## Serie | 8, Domino hob, gas, 30 cm PRA326B91X

- Minimum distance from the hob cut-out to the wall
  Position of the gas connection in the cut-out
- in the cut-out Measurements in mm

### **Technical Data**

| Product name/family :                                           | Vario/Domino gas hob w control |
|-----------------------------------------------------------------|--------------------------------|
| Built-in / Free-standing :                                      | CONSTR_TYPE.Built-in           |
| Energy input :                                                  | Gas                            |
| Total number of positions that can be used at the same time : 1 |                                |
| Required niche size for installation (HxWxD) :                  |                                |
|                                                                 | 87 x 270 x 490-500             |
| Width of the product (mm) :                                     | 306                            |
| Dimensions of the product (mr                                   | m): 87 x 306 x 527             |
| Dimensions of the packed product (HxWxD) (mm) :                 |                                |
|                                                                 | 200 x 385 x 600                |
| Net weight (kg) :                                               | 8.731                          |
| Gross weight (kg) :                                             | 10.0                           |
| Residual heat indicator :                                       | without                        |
| Location of control panel :                                     | Hob front                      |
| Basic surface material :                                        | Ceramic                        |
| Color of surface :                                              | Alu, Black                     |
| Color of frame :                                                | Alu, Black                     |
| Approval certificates :                                         | SG SAFETY, VDE, VDE            |
| Length electrical supply cord (                                 | cm): 100                       |
| Electrical connection rating (W                                 | (): 1                          |
| Gas connection rating (W) :                                     | 5500                           |
| Current (A) :                                                   | 6                              |
| Voltage (V) :                                                   | 220-240                        |
| Frequency (Hz) :                                                | 50                             |
|                                                                 |                                |