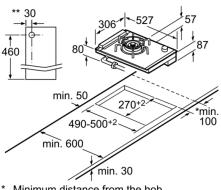

## Serie | 8, Domino hob, gas, 30 cm PRA326B91X

- Minimum distance from the hob cut-out to the wall
  Position of the gas connection in the cut-out
- in the cut-out Measurements in mm

### **Technical Data**

| Product name/family :                                           | Vario/Domino gas hob w control |
|-----------------------------------------------------------------|--------------------------------|
| Built-in / Free-standing :                                      | CONSTR_TYPE.Built-in           |
| Energy input :                                                  | Gas                            |
| Total number of positions that can be used at the same time : 1 |                                |
| Required niche size for installation (HxWxD) :                  |                                |
|                                                                 | 87 x 270 x 490-500             |
| Width of the product (mm) :                                     | 306                            |
| Dimensions of the product (mr                                   | m): 87 x 306 x 527             |
| Dimensions of the packed product (HxWxD) (mm) :                 |                                |
|                                                                 | 200 x 385 x 600                |
| Net weight (kg) :                                               | 8.731                          |
| Gross weight (kg) :                                             | 10.0                           |
| Residual heat indicator :                                       | without                        |
| Location of control panel :                                     | Hob front                      |
| Basic surface material :                                        | Ceramic                        |
| Color of surface :                                              | Alu, Black                     |
| Color of frame :                                                | Alu, Black                     |
| Approval certificates :                                         | SG SAFETY, VDE, VDE            |
| Length electrical supply cord (                                 | cm): 100                       |
| Electrical connection rating (W                                 | (): 1                          |
| Gas connection rating (W) :                                     | 5500                           |
| Current (A) :                                                   | 6                              |
| Voltage (V) :                                                   | 220-240                        |
| Frequency (Hz) :                                                | 50                             |
|                                                                 |                                |