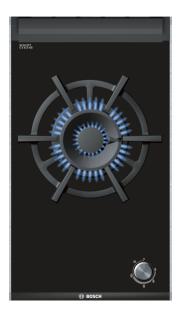

# Serie | 8, Domino hob, gas, 30 cm PRA326B91X

Included accessories 1 x WOK attachment ring

# The gas- wok hob of the Domino programme: cook like a pro over an especially powerful flame.

- **30 cm width:** suitable for combining with other Domino and ComfortProfile hobs.
- Glass-ceramic surface: highly heat-resistant as well as easy to clean.
- **Dual wok burner:** dual flame system for very powerful cooking at up to 5.5 kW.

Serie | 8, Domino hob, gas, 30 cm PRA326B91X

The gas- wok hob of the Domino programme: cook like a pro over an especially powerful flame.

#### Performance

- Domino Cooktop Gas
- 1 dual wok burner Wok burner (5.5 KW)
- Control knob with electric ignition

#### Design

- Can be combined with all hobs in comfort design
- Cast iron pan supports