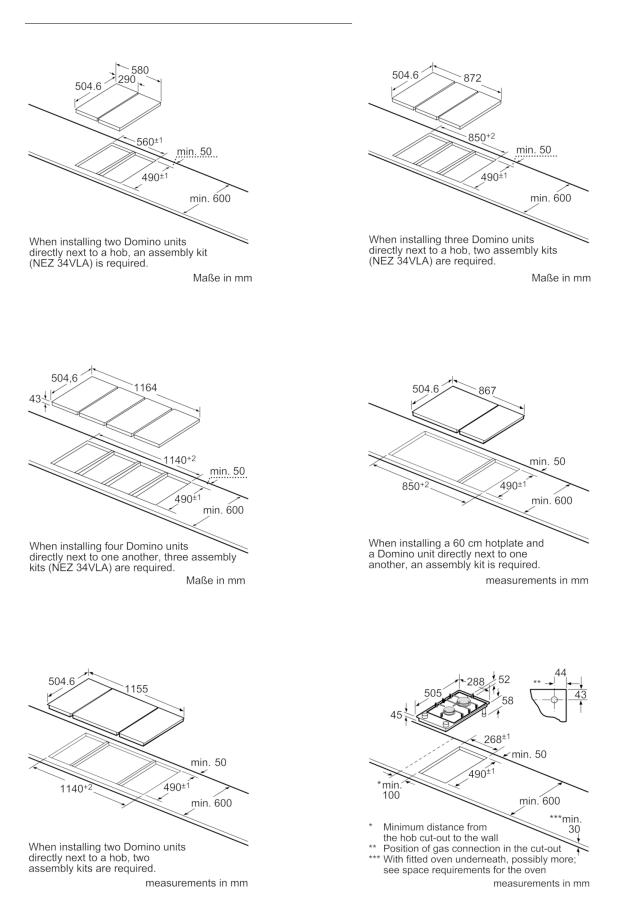

## **Technical Data**

| Product name/family :                                           | Vario/Domino gas hob w control |
|-----------------------------------------------------------------|--------------------------------|
| Built-in / Free-standing :                                      | CONSTR_TYPE.Built-in           |
| Energy input :                                                  | Gas                            |
| Total number of positions that can be used at the same time : 2 |                                |
| Required niche size for installat                               | ion (HxWxD) : 32 x 268 x 490   |
| Width of the product (mm) :                                     | 288                            |
| Dimensions of the product (mm                                   | a): 32 x 288 x 505             |
| Dimensions of the packed product (HxWxD) (mm) :                 |                                |
|                                                                 | 150 x 360 x 580                |
|                                                                 |                                |

#### Dimensions

- Dimensions of the product (HxWxD mm) : 32 x 288 x 505
- Length of mains cable: 150 cm
- Gas connection rating: 4,000 W
- Required niche size for installation (HxWxD mm) : 32 x 268 x 490-490