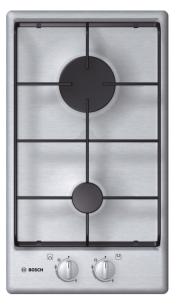

## The stainless-steel gas hob: its high quality and premium design let you enjoy cooking more.

- Surface colour: Elegant stainless-steel design
- Continuous steel pan support: For maximum stability

Serie | 4, Domino Gas Wok, 30 cm PCD345DK

The stainless-steel gas hob: its high quality and premium design let you enjoy cooking more.

### **Cooking Zone**

- 2 gas burners
- Max power burner (front): 1,000 W, Max power burner (back): 3,000 W

### Design

- Can be combined with other Bosch hobs
- Steel pan supports
- Ignition via control knobs