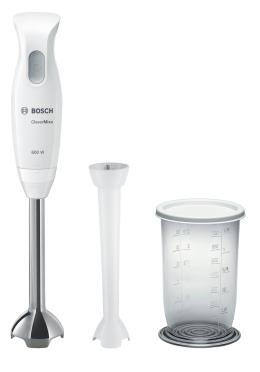

# The Bosch CleverMixx: The all-round talent for more fun in the kitchen - with additional SlimFoot

- Extra powerful 600 watt motor: power to process challenging ingredients and drive a variety of accessories.
- Easy to use: start blending at the touch of a button.
- Mixing/measuring beaker with lid: for measuring, mixing and storing small quantities.
- With its ergonomic handle, the CleverMixx fits perfectly in your hand, and its low weight also makes it simple and comfortable.
- SlimFoot: ideal for small portions of dressings, sauces, mayonnaise and a great deal more.

#### Comfort

- Pureeing, mixing and blending: with its ergonomic handle your lightweight CleverMixx lies perfectly in your hand and makes operation easy and simple.
- Non-splash operation thanks to the new innovative mixing wand design.
- The high quality stainless steel mixer foot is food safe, tasteless and its material does not discolour. Ideal for preparing hot delicious soups such as carrot or tomato soup.

### Versatility

- Detachable, high quality stainless steel blender foot
- NEW: The additional SlimFoot: Perfect for small households, for preparing individual portions of desserts, dressings, sauces etc. in between time. Ideal for preparing of baby food. Suitable for the operation also in small jugs.