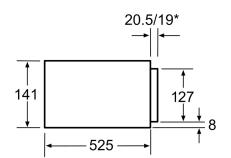

plate
- Ideal for storage of accessories
- Stainless steel cavity
- Push-pull opening mechanism
- Can be installed with oven or compact appliances





## Series 8, Built-in accessory drawer, 60 x 14 cm HSC140A51

# The practical accessory drawer: provides you with space for small cookware items and kitchen utensils.

#### Performance

- Drawer interior volume:
- - 6 x 24 cm dinner plates 6 x 10 cm soup bowls 1 x 9 cm serving dish 1 x 17 cm serving dish 1 x 32 cm serving plate
- Ideal for storage of accessories

### Design

- Stainless steel cavity
- Push-pull opening mechanism
- Can be installed with oven or compact appliances

### Safety functions

- telescop. full extension rails
- Loading up to 15 kg
- Non-Sliding mat



## Series 8, Built-in accessory drawer, 60 x 14 cm HSC140A51





\* Colour-fronted appliances

Compact appliances with a height of 454 mm can be installed above a warming drawer in the HSC 14 range. An intermediate floor is not required.

Measurements in mm