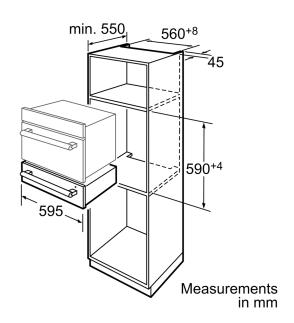

## Series 8, Built-in accessory drawer, 60 x 14 cm HSC140A51

\* Colour-fronted appliances

Compact appliances with a height of 454 mm can be installed above a warming drawer in the HSC 14 range. An intermediate floor is not required.

Measurements in mm