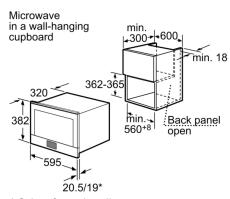

#### **Technical Data**

Type of micro-wave oven : MW only

Type of control: Electronic

Color / Material Front : Stainless steel
Dimensions : 382 x 595 x 320 mm
Cavity dimensions : 220 x 350 x 270 mm
Length electrical supply cord : 150.0 cm

## Series 8, Built-in microwave oven, Stainless steel HMT85ML53

Measurements in mm

Measurements in mm

Microwave, corner installation

Measurements in mm

\* Colour-fronted appliances

Measurements in mm

3/3