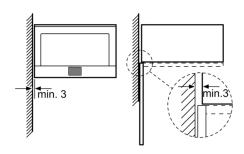

## Series 8, Built-in microwave oven, Stainless steel HMT85ML53

Measurements in mm

Measurements in mm

Microwave, corner installation

Measurements in mm

\* Colour-fronted appliances

Measurements in mm

3/3