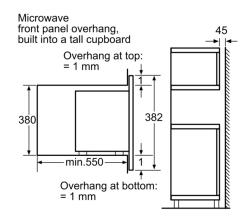

#### **Technical Data**

Type of micro-wave oven : MW only

Type of control: Electronic

Color / Material Front : Stainless steel
Dimensions : 382 x 595 x 320 mm
Cavity dimensions : 220 x 350 x 270 mm
Length electrical supply cord : 150.0 cm

## Series 8, Built-in microwave oven, Stainless steel HMT85ML53

Measurements in mm

Measurements in mm

Microwave, corner installation

Measurements in mm

\* Colour-fronted appliances

Measurements in mm

3/3