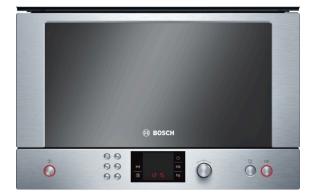

### Series 8, Built-in microwave oven, Stainless steel HMT85ML53

# The built-in microwave for the 38 cm niche: use it for extra fast thawing, heating and perfect preparation of foods.

- **LED-display control, red:** easy-to-use thanks to the time functions.
- Pop-out controls: for an easy to clean front.
- Inverter Technology: constant microwave power for heating food gradually.

## Series 8, Built-in microwave oven, Stainless steel HMT85ML53

The built-in microwave for the 38 cm niche: use it for extra fast thawing, heating and perfect preparation of foods.