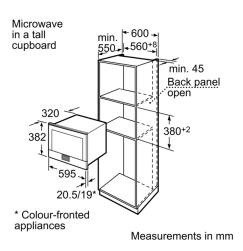

#### **Technical Data**

Type of micro-wave oven : MW only

Type of control: Electronic

Color / Material Front : Stainless steel
Dimensions : 382 x 595 x 320 mm
Cavity dimensions : 220 x 350 x 270 mm
Length electrical supply cord : 150.0 cm

## Series 8, Built-in microwave oven, Stainless steel HMT85ML53

Measurements in mm

Measurements in mm

Microwave, corner installation

Measurements in mm

\* Colour-fronted appliances

Measurements in mm

3/3