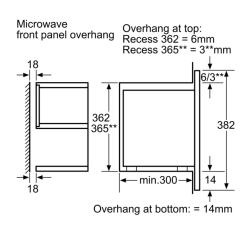

#### **Technical Data**

Type of micro-wave oven : MW only

Type of control: Electronic

Color / Material Front : Stainless steel
Dimensions : 382 x 595 x 320 mm
Cavity dimensions : 220 x 350 x 270 mm
Length electrical supply cord : 150.0 cm

## Series 8, Built-in microwave oven, Stainless steel HMT85ML53

Measurements in mm

Measurements in mm

Microwave, corner installation

Measurements in mm

\* Colour-fronted appliances

Measurements in mm

3/3