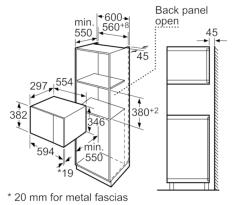

#### **Dimensions**

- Dimensions of the product (HxWxD mm) : 382 x 594 x 317
- Length of mains cable: 130 cm
- Electrical connection rating: 1,270 W

# Serie | 6, Built-in microwave, Stainless steel HMT75M654B

Microwave, corner installation

Measurements in mm

measurements in mm