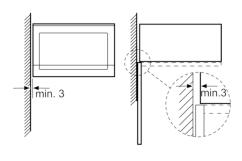

# Serie | 6, Built-in microwave, Stainless steel HMT75M654B

Microwave, corner installation

Measurements in mm

measurements in mm