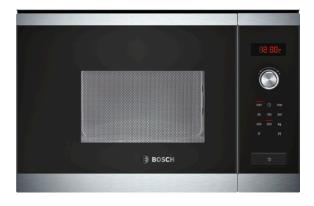

### Serie | 6, Built-in microwave, Stainless steel HMT75M654B

### A great partner for the kitchen, the builtin compact microwave defrosts, heats and cooks helping you prepare food in the kitchen.

- AutoPilot 7: every dish is a perfect success thanks to 7 pre-set automatic programmes.
- Frameless design: easy installation, harmonious integration into the kitchen furniture and easy to clean.
- **Side-opening door:** convenient opening thanks to left-hinged door.

## Serie | 6, Built-in microwave, Stainless steel HMT75M654B

A great partner for the kitchen, the builtin compact microwave defrosts, heats and cooks helping you prepare food in the kitchen.

#### Design

- Rotary control dials
- Left hinged door
- Stainless steel cavity
- Electronic control buttons