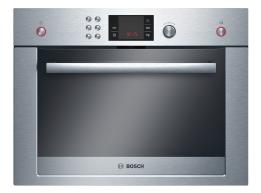

# Series 8, Built-in microwave oven, 60 x 45 cm, Stainless steel HMT35M653B

# The built-in microwave for the 45 cm niche: use it for extra fast thawing, heating and perfect preparation of foods.

- LED-display control, red: easy-to-use thanks to the time functions.
- Pop-out controls: for an easy to clean front.
- Stainless steel interior: easy to clean interior thanks to smooth surfaces and no sharp edges.
- Inverter Magnetron: constant microwave power for heating food gradually.

## Series 8, Built-in microwave oven, 60 x 45 cm, Stainless steel HMT35M653B

The built-in microwave for the 45 cm niche: use it for extra fast thawing, heating and perfect preparation of foods.