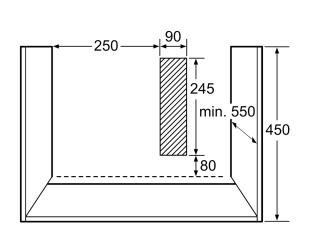

## Series 8, Built-in microwave oven, 60 x 45 cm, Stainless steel HMT35M653B

Measurements in mm