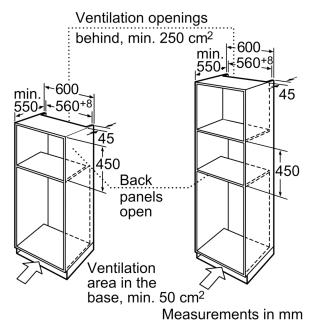

## Series 8, Built-in microwave oven, 60 x 45 cm, Stainless steel HMT35M653B

Measurements in mm