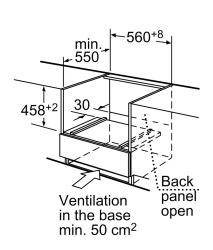

## Series 8, Built-in microwave oven, 60 x 45 cm, Stainless steel HMT35M653B

Measurements in mm