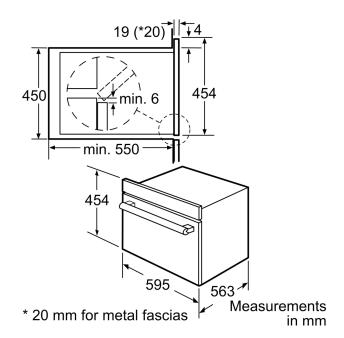

## Series 8, Built-in microwave oven, 60 x 45 cm, Stainless steel HMT35M653B

Measurements in mm