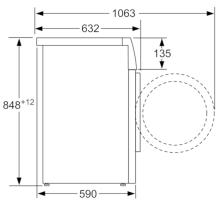

#### **Technical Information**

- 848 mm x 598 mm x 590 mm (632 mm with door frame)

Serie | 6, Washing machine, front loader, 8 kg, 1200 rpm WAT24261AU

measurements in mm