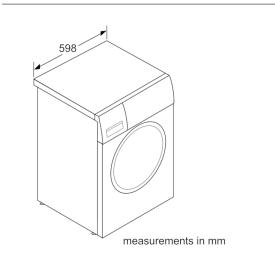

#### **Technical Information**

- 848 mm x 598 mm x 590 mm (632 mm with door frame)

Serie | 6, Washing machine, front loader, 8 kg, 1200 rpm WAT24261AU

measurements in mm