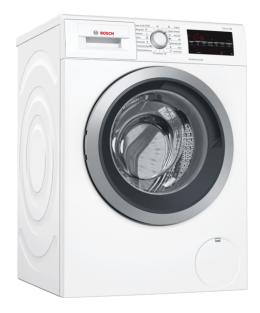

## Serie | 6, Washing machine, front loader, 8 kg, 1200 rpm WAT24261AU

# The washing machine with EcoSilence Drive™: enjoy supremely quiet operation and excellent durability.

- **EcoSilence Drive:** extremely energy-efficient and quiet in operation with an especially long life.
- VarioDrum's breakthrough wave-droplet design provides a thorough yet gentle clean for fine textiles
- ActiveWater Plus: Pressure and water sensor that measures the washing load and adjusts water intake to 256 precise levels for more cost and water savings
- **Dark Colors:** program for gentle cleaning of dark-coloured laundry, such as jeans.
- **Reload function:** allows you to add any forgotten item comfortably while washing.