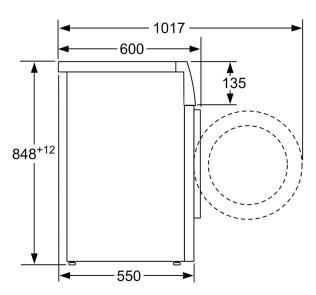

| Maximum capacity in kg (EU 2017/1369): .<br>Built-in / Free-standing:<br>Height of removable worktop:<br>Dimensions of the product:<br>Net weight:<br>Connection rating:<br>Fuse protection:<br>Voltage:<br>Frequency:<br>Length electrical supply cord:<br>Door hinge: | Free-standing<br>2 mm<br>848 x 598 x 550 mm<br> |
|-------------------------------------------------------------------------------------------------------------------------------------------------------------------------------------------------------------------------------------------------------------------------|-------------------------------------------------|
| Wheels:                                                                                                                                                                                                                                                                 | No                                              |
| EAN code:<br>Installation type:                                                                                                                                                                                                                                         |                                                 |

- 848 mm x 598 mm x 550 mm (652 mm with door frame)

Automatic washing machine with EcoSilence Drive for quiet operation and durability with the convenience of having a number of wash programs to choose from.

## **Technical Information**

Series 4, Washing machine, front loader, 8 kg, 1200 rpm WAN24121AU

measurements in mm