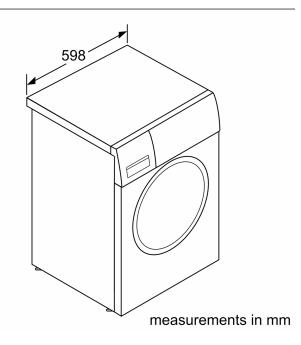

| Maximum capacity in kg (EU 2017/1369): .<br>Built-in / Free-standing:<br>Height of removable worktop:<br>Dimensions of the product:<br>Net weight:<br>Connection rating:<br>Fuse protection:<br>Voltage:<br>Frequency:<br>Length electrical supply cord:<br>Door hinge: | Free-standing<br>2 mm<br>848 x 598 x 550 mm<br> |
|-------------------------------------------------------------------------------------------------------------------------------------------------------------------------------------------------------------------------------------------------------------------------|-------------------------------------------------|
| Wheels:                                                                                                                                                                                                                                                                 | No                                              |
| EAN code:<br>Installation type:                                                                                                                                                                                                                                         |                                                 |

- 848 mm x 598 mm x 550 mm (652 mm with door frame)

Automatic washing machine with EcoSilence Drive for quiet operation and durability with the convenience of having a number of wash programs to choose from.