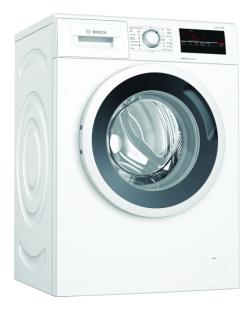

# Serie | 4, Washing machine, front loader, 7.5 kg, 1100 rpm WAN22120AU

|  | ActiveWater |  |
|--|-------------|--|
|--|-------------|--|

Serie | 4, Washing machine, front loader, 7.5 kg, 1100 rpm WAN22120AU

The washing machine with EcoSilence Drive™: enjoy supremely quiet operation and excellent durability.