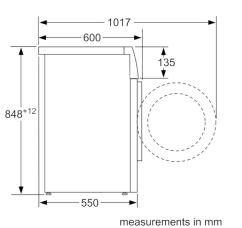

### **Technical Information**

- Capacity: 7.5 kg
- Drum volume: 55 l
- slide-under
- 848 mm x 598 mm x 550 mm (600 mm with door frame)
- 32 cm porthole, 175° swing door for easy loading and unloading of laundry
- 4.5 Water Star rating (WELS)
- Buzzer at the end of the programme