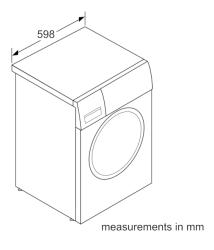

### **Technical Information**

- Capacity: 7.5 kg
- Drum volume: 55 l
- slide-under
- 848 mm x 598 mm x 550 mm (600 mm with door frame)
- 32 cm porthole, 175° swing door for easy loading and unloading of laundry
- 4.5 Water Star rating (WELS)
- Buzzer at the end of the programme