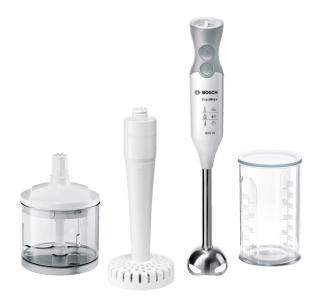

### Included accessories

2 x lid

- 1 x mixing/measuring beaker
- 1 x stainless steel mixing wand
- 1 x masher
- 1 x universal shredder

### **Excellent Results**

- 600 Watt
- BONUS Masher
- Speed selector with 12 speed settings provides the ideal speed for every application
- Variable speed and Turbo button
- Quattro four wing blade for perfect results

#### Comfort

- Powerful, quiet, low vibration motor
- Excellent handling through soft touch handle, large buttons and ergonomic shaping
- Detachable blender foot with eject button, for easy removal and cleaning
- Beaker for blending

### Versatility

- High-quality stainless steel foot
- Handy mini chopper cuts herbs, nuts, onions, meat, cheese,  $\dots$
- ProPuree masher attachment for quick and easy preparation of mashed potatoes and other kinds of puree
- Blender foot and attachements (except gear box) are dishwasher safe.