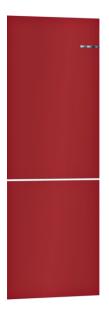

# **Exchangeable colour door panel for your Vario Style fridge freezer**

• Cherry red

Net weight:

EAN code:

Gross weight:

# **Exchangeable colour door panel for your Vario Style fridge freezer**

- Exchangeable colour front for Vario Style bottom freezer (Cherry red)

Dimensions: 186cm x 60cm

Vibrant colours trend: Wonderfully delicious in and out! Add an extra fresh and warm touch to your kitchen. The new Vario Style cherry red bottom freezer is a contemporary contrast to every kitchen style. With the Bosch cherry red fridge you can add easily an extra fresh touch to your kitchen, and thanks to the VitaFresh compartment cherries retain vitamins and keep fresh for longer.