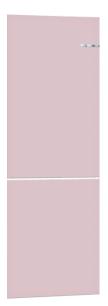

## Serie | 4, Clip door, Light rosé KSZ1AVP00

# Exchangeable colour door panel for your Vario Style fridge freezer

### Serie | 4, Clip door, Light rosé KSZ1AVP00

## Exchangeable colour door panel for your Vario Style fridge freezer

- Exchangeable colour front for Vario Style bottom freezer (Light pink)

Dimensions: 186cm x 60cm

Pastel colours trend: Try pastel-coloured appliances. Want to make a bold style statement in your kitchen? Rather than directing all attention to your cabinetry in a cheery pastel colour, opt for a neutral scheme and inject pops of sorbet hues in form of a coloured pastel fridge instead.