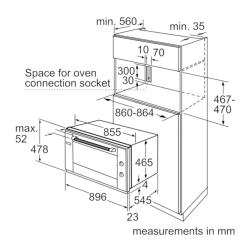

#### **Technical Data**

Color / Material Front : Stainless steel
Built-in / Free-standing : Built-in
Integrated Cleaning system : No
Required niche size for installation (HxWxD) :

467-470 x 860-864 x 560

Dimensions of the product (mm) :  $478 \times 896 \times 568$ 

Dimensions of the packed product (HxWxD) (mm):

610 x 660 x 980

Control Panel Material : Glass, Stainless steel
Door Material : Glass
Net weight (kg) : 47.739
Usable volume of cavity (l) : 77