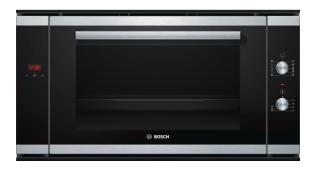

### Serie | 6, Built-in oven, 90 cm, Stainless steel HVA541NS0

### The 90cm built-in oven: offers enough space for larger dishes.

- Cavity: 77l volume offers the optimal solution for voluminously cooking.
- Flap door: for especially convenient opening and closing of the oven door.

## The 90cm built-in oven: offers enough space for larger dishes.

- Design: Black Glass and Stainless steel finish
- heating system multifunction (9 heating modes: Conventional top/bottom heat, Circulating Air, Hot air grilling, Bottom heat, Pizza setting, Grill large area, Hot Air-Eco, Hot Air Standard, Grill small area)
- Electronic touch control clock/timer with LED display
- Retractable rotary control knobs
- Cavity volume: 77 l
- catalytic side liners, Catalytic back liner
- 1 level telescopic shelf
- Oven interior light with two lamps
- Triple glazed door
- Cooling fan
- Full glass inner door