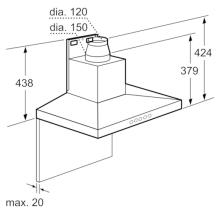

## Technical Data

| Typology:                                  | Chimney               |
|--------------------------------------------|-----------------------|
| Approval certificates : Australi           | ia Standards, CE, VDE |
| Length electrical supply cord (cm) :       | 130                   |
| Height of the chimney (mm) :               | 582-864/582-974       |
| Height of product, without chimney (mm) :  | 90                    |
| Minimum distance above an electric hob :   | 550                   |
| Minimum distance above a gas hob :         | 650                   |
| Net weight (kg) :                          | 18.618                |
| Type of control :                          | Electronic            |
| Number of speed settings :                 | 3-stage + 2 intensive |
| Maximum output air extraction (m3/h) :     | 460                   |
| Boost position output recirculating (m3/h) | : 460.0               |
| Boost position air extraction (m³/h) :     | 860                   |
| Number of lights :                         | 3                     |
| Noise level (dB) :                         | 55                    |
| Diameter of air outlet (mm) :              | 150 / 120             |
| Grease filter material :                   | Washable aluminium    |
| EAN code :                                 | 4242002813486         |
| Connection Rating (W) :                    | 169                   |
| Current (A) :                              | 10                    |
| Voltage (V) :                              | 220-240               |
| Frequency (Hz) :                           | 50; 60                |
| Plug type :                                | AU plug               |
| Installation typology :                    | Wall-mounted          |

## Serie | 6, Wall-mounted cooker hood, 90 cm, **Stainless steel** DWW098E50A

slot facing downwards

Measurements in mm

\* from upper edge of pan support

Measurements in mm

Measurements in mm