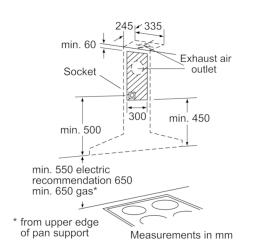

## Technical Data

| Typology:                                  | Chimney               |
|--------------------------------------------|-----------------------|
| Approval certificates : Australi           | ia Standards, CE, VDE |
| Length electrical supply cord (cm) :       | 130                   |
| Height of the chimney (mm) :               | 582-864/582-974       |
| Height of product, without chimney (mm) :  | 90                    |
| Minimum distance above an electric hob :   | 550                   |
| Minimum distance above a gas hob :         | 650                   |
| Net weight (kg) :                          | 18.618                |
| Type of control :                          | Electronic            |
| Number of speed settings :                 | 3-stage + 2 intensive |
| Maximum output air extraction (m3/h) :     | 460                   |
| Boost position output recirculating (m3/h) | : 460.0               |
| Boost position air extraction (m³/h) :     | 860                   |
| Number of lights :                         | 3                     |
| Noise level (dB) :                         | 55                    |
| Diameter of air outlet (mm) :              | 150 / 120             |
| Grease filter material :                   | Washable aluminium    |
| EAN code :                                 | 4242002813486         |
| Connection Rating (W) :                    | 169                   |
| Current (A) :                              | 10                    |
| Voltage (V) :                              | 220-240               |
| Frequency (Hz) :                           | 50; 60                |
| Plug type :                                | AU plug               |
| Installation typology :                    | Wall-mounted          |

## Serie | 6, Wall-mounted cooker hood, 90 cm, **Stainless steel** DWW098E50A

slot facing downwards

Measurements in mm

\* from upper edge of pan support

Measurements in mm

Measurements in mm