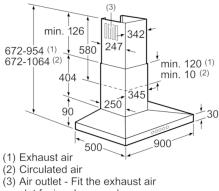

## Technical Data

| Typology:                                  | Chimney               |
|--------------------------------------------|-----------------------|
| Approval certificates : Australi           | ia Standards, CE, VDE |
| Length electrical supply cord (cm) :       | 130                   |
| Height of the chimney (mm) :               | 582-864/582-974       |
| Height of product, without chimney (mm) :  | 90                    |
| Minimum distance above an electric hob :   | 550                   |
| Minimum distance above a gas hob :         | 650                   |
| Net weight (kg) :                          | 18.618                |
| Type of control :                          | Electronic            |
| Number of speed settings :                 | 3-stage + 2 intensive |
| Maximum output air extraction (m3/h) :     | 460                   |
| Boost position output recirculating (m3/h) | : 460.0               |
| Boost position air extraction (m³/h) :     | 860                   |
| Number of lights :                         | 3                     |
| Noise level (dB) :                         | 55                    |
| Diameter of air outlet (mm) :              | 150 / 120             |
| Grease filter material :                   | Washable aluminium    |
| EAN code :                                 | 4242002813486         |
| Connection Rating (W) :                    | 169                   |
| Current (A) :                              | 10                    |
| Voltage (V) :                              | 220-240               |
| Frequency (Hz) :                           | 50; 60                |
| Plug type :                                | AU plug               |
| Installation typology :                    | Wall-mounted          |

### Dimensions (HxWxD):

- Appliance (ducted air): 672-954 x 900 x 500 mm

## Serie | 6, Wall-mounted cooker hood, 90 cm, **Stainless steel** DWW098E50A

slot facing downwards

Measurements in mm

\* from upper edge of pan support

Measurements in mm

Measurements in mm