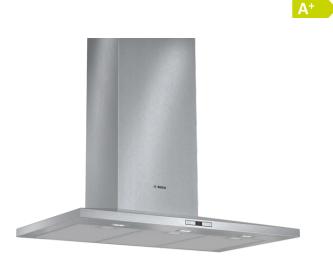

# Serie | 6, Wall-mounted cooker hood, 90 cm, Stainless steel DWW098E50A

Serie | 6, Wall-mounted cooker hood, 90 cm, Stainless steel DWW098E50A

The wall-mounted chimney hood: mount it on the wall, giving you complete freedom in your kitchen planning.

#### Design:

- Stainless steel
- Canopy Rangehood
- Slimline design
- Wall mounted hood
- Ducted and recirculated air operation