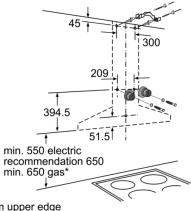

## Technical Data

| Typology:                                  | Chimney               |
|--------------------------------------------|-----------------------|
| Approval certificates : Australi           | ia Standards, CE, VDE |
| Length electrical supply cord (cm) :       | 130                   |
| Height of the chimney (mm) :               | 582-864/582-974       |
| Height of product, without chimney (mm) :  | 90                    |
| Minimum distance above an electric hob :   | 550                   |
| Minimum distance above a gas hob :         | 650                   |
| Net weight (kg) :                          | 18.618                |
| Type of control :                          | Electronic            |
| Number of speed settings :                 | 3-stage + 2 intensive |
| Maximum output air extraction (m3/h) :     | 460                   |
| Boost position output recirculating (m3/h) | : 460.0               |
| Boost position air extraction (m³/h) :     | 860                   |
| Number of lights :                         | 3                     |
| Noise level (dB) :                         | 55                    |
| Diameter of air outlet (mm) :              | 150 / 120             |
| Grease filter material :                   | Washable aluminium    |
| EAN code :                                 | 4242002813486         |
| Connection Rating (W) :                    | 169                   |
| Current (A) :                              | 10                    |
| Voltage (V) :                              | 220-240               |
| Frequency (Hz) :                           | 50; 60                |
| Plug type :                                | AU plug               |
| Installation typology :                    | Wall-mounted          |

## Serie | 6, Wall-mounted cooker hood, 90 cm, **Stainless steel** DWW098E50A

slot facing downwards

Measurements in mm

\* from upper edge of pan support

Measurements in mm

Measurements in mm