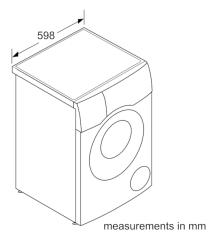

#### **Technical Data**

Built-in / Free-standing: Free-standing Removable top: No Door hinge: Left Length electrical supply cord (cm): 210 850 Height of removable worktop (mm): Dimensions of the product (mm): 848 x 598 x 616 Net weight (kg): 84.659 Drum volume (I): Connection Rating (W): 2050 Current (A): 10 Voltage (V): 220-240 50 Frequency (Hz): Approval certificates: CE, VDE Energy consumption (wash and dry of full wash load) (kWh): 6.82 Energy consumption (wash only) (kWh): 1.22

#### **Technical information**

- Capacity: 10 kg washing, 6 kg drying
- Maximum Spin Speed 1400 rpm
- 848 mm x 598 mm x 654 mm
- 32 cm porthole, 130° swing