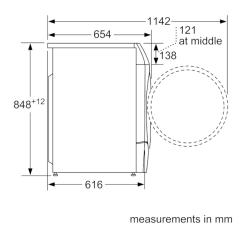

#### **Technical Data**

Built-in / Free-standing: Free-standing Removable top: No Door hinge: Left Length electrical supply cord (cm): 210 850 Height of removable worktop (mm): Dimensions of the product (mm): 848 x 598 x 616 Net weight (kg): 84.659 Drum volume (I): Connection Rating (W): 2050 Current (A): 10 Voltage (V): 220-240 50 Frequency (Hz): Approval certificates: CE, VDE Energy consumption (wash and dry of full wash load) (kWh): 6.82 Energy consumption (wash only) (kWh): 1.22

#### **Technical information**

- Capacity: 10 kg washing, 6 kg drying
- Maximum Spin Speed 1400 rpm
- 848 mm x 598 mm x 654 mm
- 32 cm porthole, 130° swing