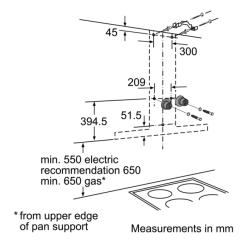

# Serie | 6, Wall-mounted Hood, 90 cm, Stainless steel DWB097E50

Measurements in mm

- (1) Exhaust air
- (2) Circulated air
- (3) Air outlet install with vent at bottom for exhaust air

Measurements in mm