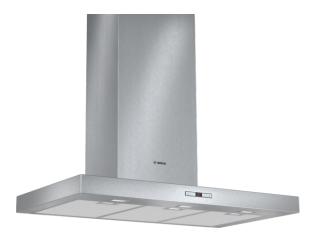

# Serie | 6, Wall-mounted Hood, 90 cm, Stainless steel DWB097E50

## Serie | 6, Wall-mounted Hood, 90 cm, Stainless steel DWB097E50

#### Design

- Chimney hood, 90 cm
- 90 cm wide
- Wall mounted hood
- Electronic controls via Push button controls