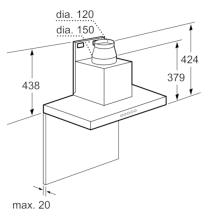

## **Technical information**

- Dimensions exhaust air (HxWxD): 642-954 x 900 x 500 mm
- Dimensions recirculating (HxWxD): 642-1064 x 900 x 500 mm
- Dimensions recirculating with CleanAir module (HxWxD): 689 x 900 x 500 mm mounting with outer chimney 809-1139 x 900 x 500 mm mounting with telescopic chimney
- Diameter pipe Ø 150 mm (Ø 120 mm enclosed)
- Connected load: 139 W
- \* In accordance with the EU-Regulation No 65/2014