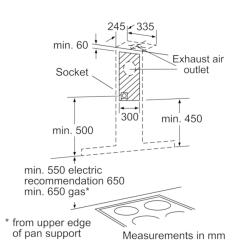

## **Technical information**

- Dimensions exhaust air (HxWxD): 642-954 x 900 x 500 mm
- Dimensions recirculating (HxWxD): 642-1064 x 900 x 500 mm
- Dimensions recirculating with CleanAir module (HxWxD): 689 x 900 x 500 mm mounting with outer chimney 809-1139 x 900 x 500 mm mounting with telescopic chimney
- Diameter pipe Ø 150 mm (Ø 120 mm enclosed)
- Connected load: 139 W
- \* In accordance with the EU-Regulation No 65/2014