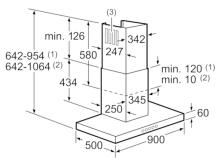

## **Technical information**

- Dimensions exhaust air (HxWxD): 642-954 x 900 x 500 mm
- Dimensions recirculating (HxWxD): 642-1064 x 900 x 500 mm
- Dimensions recirculating with CleanAir module (HxWxD): 689 x 900 x 500 mm mounting with outer chimney 809-1139 x 900 x 500 mm mounting with telescopic chimney
- Diameter pipe Ø 150 mm (Ø 120 mm enclosed)
- Connected load: 139 W
- \* In accordance with the EU-Regulation No 65/2014

# Serie | 6, Wall-mounted Hood, 90 cm, Stainless steel DWB097E50

Measurements in mm

- (1) Exhaust air
- (2) Circulated air
- (3) Air outlet install with vent at bottom for exhaust air

Measurements in mm