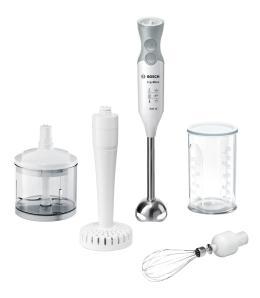

## Hand blender, ErgoMixx, 600 W, , MSM66155

2 x lid, 1 x mixing/measuring beaker, 1 x stainless steel mixing wand, 1 x masher, 1 x beating whisk, 1 x universal shredder

# You won't want to let this hand blender out of your sight.

- Extra powerful 600 watt motor: power to process challenging ingredients and drive a variety of accessories.
- Ergonomic and easy handling: lightweight housing with soft touch handle for comfortable and secure grip.
- QuattroBlade: ensures optimal cutting action and fine blending results with AntiSplash function.
- Variable speed: 12 speed settings plus turbo function for perfect consistency of any recipe.
- Mixing/measuring beaker with lid: for measuring, mixing and storing small quantities.

### **Excellent Results**

- 600 Watt
- Powerful hand blender
- Speed selector with 12 speed settings: providing the ideal speed for every application
- Extra turbo button for maximum performance at the touch of a button
- High quality stainless steel foot with the innovative, sharp four wing "Quattro Blade" for perfect results

#### Comfort

- Quiet, low vibration motor
- Very comfortable handling: soft touch handle, large buttons and ergonomic shaping
- Bosch patented "Eject-/ Click-Mechanism": helps to detach the blender foot and accessories without any effort
- Easiest cleaning: Blender foot and attachments (except gear box) are dishwasher proof

### Versatility

- High-quality stainless steel foot
- ProPuree masher attachment: for a quick and easy preparation of mashed potatoes and other kinds of vegetable purees
- Stainless steel balloon whisk attachment for whipping eggwhites, beating cream or mixing pancake dough
- Transparent calibrated mixing-/ measuring beaker with lid