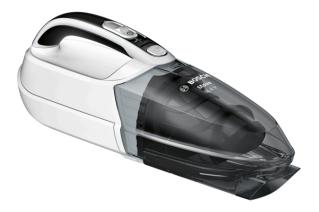

# Rechargeable vacuum cleaner, Move 14.4V, White BHN14N

## The handy little helper for in-between cleaning

• **Versatile cleaning:** handy and cordless for quick home and car interior cleaning.

#### Performance

- High Airflow System with efficient dust-separation
- Runtime: up to 12 min.
- Environmental friendly rechargeable NiMH batteries

### Hygiene

- Washable Filter
- Dust container easy to empty

#### Comfort

- Cordless cleaning
- Crevice tool
- Battery charging indicator
- Charging time: 12-16 hours
- Weight of appliance: 1.2 kg
- Dimensions: 138x110x368 mm.