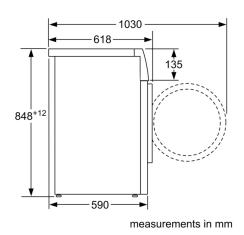

Dimensions of the product: 848 x 598 x 590 mm

Wheels: No

Net weight : 72.385 kg Drum volume : 58 l

Main colour of product : Silver Door Frame : silver-black grey

Color Buttons : silver Color Dial : silver

#### **Technical Information**

- Capacity: 7 kg
- Maximum spin speed: 1200 r/min
- Dimensions (H x W x D): 84.8cm x 59.8cm x 59.0cm (61.8cm with door frame)
- 32 cm porthole, 165° swing door