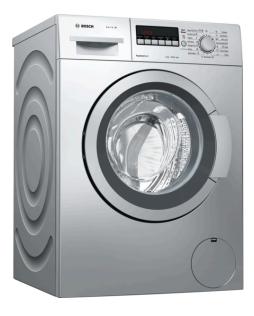

# Serie | 4, washing machine, front loader, 7 kg, 1200 rpm WAK24264IN

#### **Technical Data**

Built-in / Free-standing : Freestanding

Door hinge : left

Color / Material body : Silver

 $\label{lem:lemma:lemma:lemma:lemma:lemma:lemma:lemma:lemma:lemma:lemma:lemma:lemma:lemma:lemma:lemma:lemma:lemma:lemma:lemma:lemma:lemma:lemma:lemma:lemma:lemma:lemma:lemma:lemma:lemma:lemma:lemma:lemma:lemma:lemma:lemma:lemma:lemma:lemma:lemma:lemma:lemma:lemma:lemma:lemma:lemma:lemma:lemma:lemma:lemma:lemma:lemma:lemma:lemma:lemma:lemma:lemma:lemma:lemma:lemma:lemma:lemma:lemma:lemma:lemma:lemma:lemma:lemma:lemma:lemma:lemma:lemma:lemma:lemma:lemma:lemma:lemma:lemma:lemma:lemma:lemma:lemma:lemma:lemma:lemma:lemma:lemma:lemma:lemma:lemma:lemma:lemma:lemma:lemma:lemma:lemma:lemma:lemma:lemma:lemma:lemma:lemma:lemma:lemma:lemma:lemma:lemma:lemma:lemma:lemma:lemma:lemma:lemma:lemma:lemma:lemma:lemma:lemma:lemma:lemma:lemma:lemma:lemma:lemma:lemma:lemma:lemma:lemma:lemma:lemma:lemma:lemma:lemma:lemma:lemma:lemma:lemma:lemma:lemma:lemma:lemma:lemma:lemma:lemma:lemma:lemma:lemma:lemma:lemma:lemma:lemma:lemma:lemma:lemma:lemma:lemma:lemma:lemma:lemma:lemma:lemma:lemma:lemma:lemma:lemma:lemma:lemma:lemma:lemma:lemma:lemma:lemma:lemma:lemma:lemma:lemma:lemma:lemma:lemma:lemma:lemma:lemma:lemma:lemma:lemma:lemma:lemma:lemma:lemma:lemma:lemma:lemma:lemma:lemma:lemma:lemma:lemma:lemma:lemma:lemma:lemma:lemma:lemma:lemma:lemma:lemma:lemma:lemma:lemma:lemma:lemma:lemma:lemma:lemma:lemma:lemma:lemma:lemma:lemma:lemma:lemma:lemma:lemma:lemma:lemma:lemma:lemma:lemma:lemma:lemma:lemma:lemma:lemma:lemma:lemma:lemma:lemma:lemma:lemma:lemma:lemma:lemma:lemma:lemma:lemma:lemma:lemma:lemma:lemma:lemma:lemma:lemma:lemma:lemma:lemma:lemma:lemma:lemma:lemma:lemma:lemma:lemma:lemma:lemma:lemma:lemma:lemma:lemma:lemma:lemma:lemma:lemma:lemma:lemma:lemma:lemma:lemma:lemma:lemma:lemma:lemma:lemma:lemma:lemma:lemma:lemma:lemma:lemma:lemma:lemma:lemma:lemma:lemma:lemma:lemma:lemma:lemma:lemma:lemma:lemma:lemma:lemma:lemma:lemma:lemma:lemma:lemma:lemma:lemma:lemma:lemma:lemma:lemma:lemma:lemma:lemma:lemma:lemma:lemma:lemma:lemma:lemma:lemma:lemma:lemma:lemma:lemma:lemma:lemma:lemma:lemma:lemma:lemma:lemma:lemma:lemma:lemma:lemma:lemma:lemma$ 

Dimensions of the product: 848 x 598 x 590 mm

Wheels: No

Net weight : 72.385 kg Drum volume : 58 l

Main colour of product : Silver Door Frame : silver-black grey

Color Buttons : silver Color Dial : silver