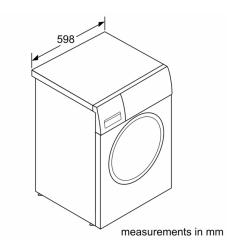

Dimensions of the product: 848 x 598 x 590 mm

Wheels: No

Net weight : 72.385 kg Drum volume : 58 l

Main colour of product : Silver Door Frame : silver-black grey

Color Buttons : silver Color Dial : silver

#### **Technical Information**

- Capacity: 7 kg
- Maximum spin speed: 1200 r/min
- Dimensions (H x W x D): 84.8cm x 59.8cm x 59.0cm (61.8cm with door frame)
- 32 cm porthole, 165° swing door