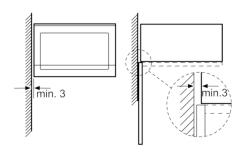

# Serie | 6, Built-in microwave oven, Stainless steel HMT84G654K

Microwave, corner installation

Measurements in mm

measurements in mm

\* 20 mm for metal fascias

measurements in mm