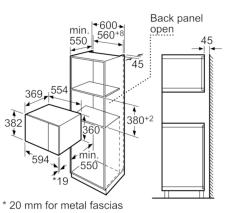

# Serie | 6, Built-in microwave oven, Stainless steel HMT84G654K

Microwave, corner installation

Measurements in mm

measurements in mm

\* 20 mm for metal fascias

measurements in mm

## Technical Data

| Technical Data                              |                       |  |
|---------------------------------------------|-----------------------|--|
| Type of micro-wave oven :                   | MW+Grill function     |  |
| Type of control :                           | Electronic            |  |
| Color / Material Front :                    | Stainless steel       |  |
| Dimensions of the product (mm) :            | 382 x 594 x 388       |  |
| Cavity dimensions (mm) :                    | 208.0 x 328.0 x 369.0 |  |
| Length electrical supply cord (cm) :        | 200                   |  |
| Net weight (kg) :                           | 18.651                |  |
| Gross weight (kg) :                         | 21.0                  |  |
| Maximum micro-wave power (W) :              | 900                   |  |
| Number of Power Levels :                    | 5                     |  |
| Turntable :                                 | Yes                   |  |
| Heating type :                              | Microwave             |  |
| Cavity material :                           | Stainless steel       |  |
| Door opening :                              | Button                |  |
| Clock :                                     | Yes                   |  |
| Included accessories :                      | 1 x grid high         |  |
| Main colour of product :                    | Stainless steel       |  |
| Height of the product (mm) :                | 382                   |  |
| Width of the product (mm) :                 | 594                   |  |
| Depth of the product :                      | 388                   |  |
| Maximum micro-wave power (W) :              | 900                   |  |
| Connection Rating (W) :                     | 1450                  |  |
| Current (A) :                               | 10                    |  |
| Voltage (V) :                               | 220-230               |  |
| Frequency (Hz) :                            | 50                    |  |
| Color / Material Front :                    | Stainless steel       |  |
| Approval certificates :                     | BIS Standard Mark, CE |  |
| Required cutout/niche size for installation | on (in) : x x         |  |
| Appliance Dimensions (h x w x d) (in) :     | хх                    |  |
| Dimensions of the packed product (in) :     | 18.50 x 18.11 x 25.98 |  |
| Net weight (lbs) :                          | 41                    |  |
| Gross weight (lbs) :                        | 46                    |  |
|                                             |                       |  |

#### Dimensions:

- Dimensions of the product (HxW mm) : 382 x 594
- Length of mains cable: 200 cm
- Electrical connection rating: 1450 W