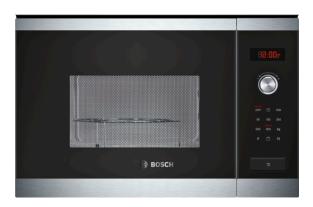

# Serie | 6, Built-in microwave oven, Stainless steel HMT84G654K

| * | ····· | <u> </u> | AutoPilot |
|---|-------|----------|-----------|
|---|-------|----------|-----------|

**Included accessories** 1 x grid high

# The built-in microwave for the 38 cm niche: use it for extra fast thawing, heating and perfect preparation of foods.

- **Frameless design:** easy installation, harmonious integration into the kitchen furniture and easy to clean.
- AutoPilot 8: every dish is a perfect success thanks to 8 pre-set automatic programmes.
- **Grill function:** perfect grilling results are quickly and easily achieved thanks to a powerful grill.
- **Side-opening door:** convenient opening thanks to left-hinged door.

Serie | 6, Built-in microwave oven, Stainless steel HMT84G654K

The built-in microwave for the 38 cm niche: use it for extra fast thawing, heating and perfect preparation of foods.