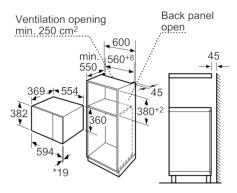

# Serie | 6, Built-in microwave oven, Stainless steel HMT84G654K

Microwave, corner installation

Measurements in mm

measurements in mm

\* 20 mm for metal fascias

measurements in mm

## Technical Data

| Technical Data                              |                       |  |
|---------------------------------------------|-----------------------|--|
| Type of micro-wave oven :                   | MW+Grill function     |  |
| Type of control :                           | Electronic            |  |
| Color / Material Front :                    | Stainless steel       |  |
| Dimensions of the product (mm) :            | 382 x 594 x 388       |  |
| Cavity dimensions (mm) :                    | 208.0 x 328.0 x 369.0 |  |
| Length electrical supply cord (cm) :        | 200                   |  |
| Net weight (kg) :                           | 18.651                |  |
| Gross weight (kg) :                         | 21.0                  |  |
| Maximum micro-wave power (W) :              | 900                   |  |
| Number of Power Levels :                    | 5                     |  |
| Turntable :                                 | Yes                   |  |
| Heating type :                              | Microwave             |  |
| Cavity material :                           | Stainless steel       |  |
| Door opening :                              | Button                |  |
| Clock :                                     | Yes                   |  |
| Included accessories :                      | 1 x grid high         |  |
| Main colour of product :                    | Stainless steel       |  |
| Height of the product (mm) :                | 382                   |  |
| Width of the product (mm) :                 | 594                   |  |
| Depth of the product :                      | 388                   |  |
| Maximum micro-wave power (W) :              | 900                   |  |
| Connection Rating (W) :                     | 1450                  |  |
| Current (A) :                               | 10                    |  |
| Voltage (V) :                               | 220-230               |  |
| Frequency (Hz) :                            | 50                    |  |
| Color / Material Front :                    | Stainless steel       |  |
| Approval certificates :                     | BIS Standard Mark, CE |  |
| Required cutout/niche size for installation | on (in) : x x         |  |
| Appliance Dimensions (h x w x d) (in) :     | хх                    |  |
| Dimensions of the packed product (in) :     | 18.50 x 18.11 x 25.98 |  |
| Net weight (lbs) :                          | 41                    |  |
| Gross weight (lbs) :                        | 46                    |  |
|                                             |                       |  |

#### Dimensions:

- Dimensions of the product (HxW mm) : 382 x 594
- Length of mains cable: 200 cm
- Electrical connection rating: 1450 W