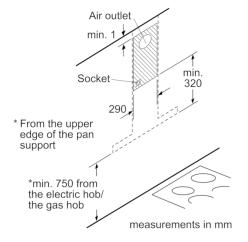

#### **Technical Information**

- For wall mounting only
- Ducted operation only
- Dimensions of the product, with chimney (if exists) (HxWxD mm): 644 x 600 x 490
- Minimum clearance to gas/electric cook top: 750 mm
- Length electrical supply cord: 110 cm
- Ducting connection: 150mm/120mm diameter
- \* In accordance with the EU-Regulation No 65/2014