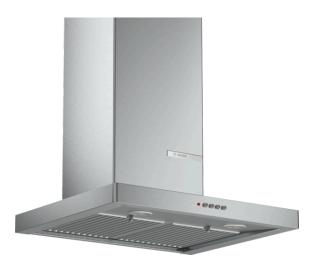

## I Wall Hood I DWB068D50I 60 cm Wall-mounted Stainless steel Hood

Decorative LED illumination

### With its sleek design and brushed stainless steel finish - this hood combines performance with style.

- Size: Smart size 60 cm wide for compact cooking zones.
- Extraction rate: Impressive power with 705 qmh ensures effective air extraction.
- **Illumination:** LED lighting is highly energy efficient and provides attractive, white and even lighting for the hob area.
- **Filtration system:** Heavy duty stainless steel Baffle filters with high efficiency grease absorbtion.

# Serie | 2 Hoods

I Wall Hood I DWB068D50I 60 cm Wall-mounted Stainless steel Hood

With its sleek design and brushed stainless steel finish - this hood combines performance with style.