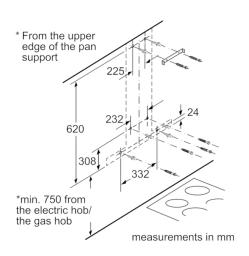

#### **Technical Information**

- For wall mounting only
- Ducted operation only
- Dimensions of the product, with chimney (if exists) (HxWxD mm): 644 x 600 x 490
- Minimum clearance to gas/electric cook top: 750 mm
- Length electrical supply cord: 110 cm
- Ducting connection: 150mm/120mm diameter
- \* In accordance with the EU-Regulation No 65/2014