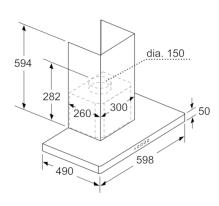

### **Technical Data**

| Color chimney :<br>Typology :     | Stainless steel                 |
|-----------------------------------|---------------------------------|
| Typology:                         |                                 |
|                                   | Chimney                         |
| Height of product, without chimn  | ey (mm) : 340                   |
| Net weight (kg) :                 | 12.042                          |
| Type of control :                 | mechanical                      |
| Number of speed settings :        | 3-stage                         |
| Maximum output recirculating air  | (m3/h): 575                     |
| Number of lights :                | 2                               |
| Diameter of air outlet (mm) :     | 150 / 120                       |
| Grease filter material :          | Washable stainless steel        |
| Odour filter :                    | No                              |
| Operating Mode :                  | Convertible                     |
| Optional accessories :            | DHZ5467, DHZ5477, DHZ5640       |
| Total power of the lamps (W) :    | 1                               |
| Voltage (V) :                     | 230                             |
| Frequency (Hz) :                  | 50                              |
| Plug type :                       | India plug (6 Ampere)           |
| Installation typology :           | Wall-mounted                    |
| Material body :                   | Stainless steel                 |
| Plug type :                       | India plug (6 Ampere)           |
| Dimensions of the product, with c | himney (if exists) (in) : / x x |
| Dimensions of the packed product  | t (in) : 25.19 x 15.94 x 26.37  |
| Net weight (lbs) :                | 27                              |
| Gross weight (lbs) :              | 38                              |
| Motor location : Int              | egrated motor in hood chimney   |
| No-return airflow flap :          | No                              |
| Dimensions of the product, with a | chimney (if exists) (mm) :      |
|                                   | 644 x 600 x 490                 |
| Dimensions of the packed produc   | t (HxWxD) (mm) :                |
|                                   | 640 x 405 x 670                 |
| Net weight (kg) :                 | 12.042                          |
| Gross weight (kg) :               | 17.0                            |

#### **Technical Information**

- For wall mounting only
- Ducted operation only
- Dimensions of the product, with chimney (if exists) (HxWxD mm): 644 x 600 x 490
- Minimum clearance to gas/electric cook top: 750 mm
- Length electrical supply cord: 110 cm
- Ducting connection: 150mm/120mm diameter
- \* In accordance with the EU-Regulation No 65/2014