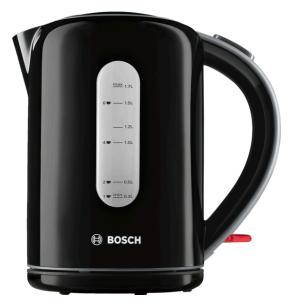

# Kettle

### Kettle black

## **TWK7603GB**

## Modern rounded design

- 1.7 litre capacity
- Concealed heating element for less limescale build-up
- Limescale filter in spout
- Cord storage in base