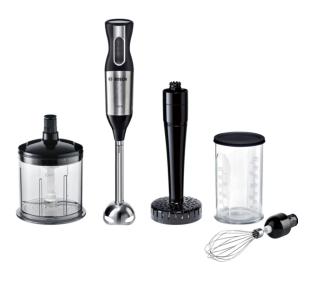

# Hand blender, ErgoMixx Style, 750 W, Stainless steel MSM6S55BGB

Included accessories

# The ErgoMixx Style: brings style and taste to your kitchen - with XL-Chopper, beating whisk and ProPuree Masher.

- **QuattroBlade:** ensures optimal cutting action and fine blending results with AntiSplash function.
- Variable speed: 12 speed settings plus turbo function for perfect consistency of any recipe.
- Mixing/measuring beaker with lid: for measuring, mixing and storing small quantities.
- Click mechanism: detach the mixing foot with an easy click for cleaning.

# Hand blender, ErgoMixx Style, 750 W, Stainless steel MSM6S55BGB

The ErgoMixx Style: brings style and taste to your kitchen - with XL-Chopper, beating whisk and ProPuree Masher.

## Versatile

- High-quality stainless steel mixer foot with reliable German BOSCH quality. Rust Free and dishwasher safe.
- Large XL-chopper with detachable stainless steel blade to cut large quantities of herbs, nuts, onions, meat and cheese for delicious pasta, sauces, sugos, cremes and more....With lid for a fresh storing in the refrigerator.
- ProPuree masher attachment for quick and easy preparation of mashed potatoes and purées
- Stainless steel balloon whisk attachment
- Measuring beaker with lid