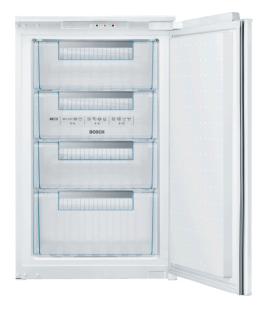

## The freezer with 4 transparent freezer drawers and SuperFreezing: freezes new items placed inside even faster.

Door lock: No

Number of drawers/baskets (Stck): 4 Number of freezing flaps (Stck): 0 EAN code: 4242005206605

Brand: Bosch

Product name / Commercial code: GID18ASE0G

Product category: Upright freezer

### Series 4, built-in freezer, 87.4 x 54.1 cm, sliding hinge GID18ASE0G

The freezer with 4 transparent freezer drawers and SuperFreezing: freezes new items placed inside even faster.

#### Food freshness system

- 4freezer drawers