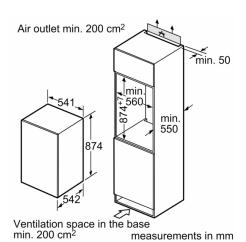

Height without worktop / build under: 874 mm

Width of the appliance: 541 mm

Depth: 542 mm

Dimensions of the packed product (HxWxD): 950 x 630 x 610

mn

Net weight: 35.7 kg Gross weight: 38.1 kg Connection Rating: 90 W Fuse protection: 10 A Frequency: 50-60 Hz

#### **Dimension and installation**

- Dimensions:87.4 cmH x54.1 cmW x54.2 cmD
- Niche Dimensions:88 cmH x56 cmW x55 cmD