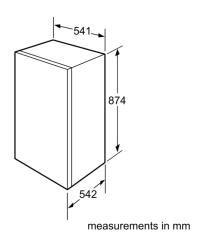

Height without worktop / build under: 874 mm

Width of the appliance: 541 mm

Depth: 542 mm

Dimensions of the packed product (HxWxD): 950 x 630 x 610

mn

Net weight: 35.7 kg Gross weight: 38.1 kg Connection Rating: 90 W Fuse protection: 10 A Frequency: 50-60 Hz

#### **Dimension and installation**

- Dimensions:87.4 cmH x54.1 cmW x54.2 cmD
- Niche Dimensions:88 cmH x56 cmW x55 cmD