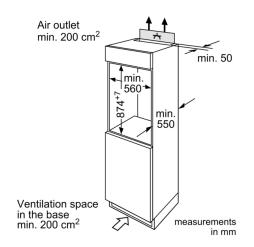

#### **Dimension and installation**

- Dimensions:87.4 cmH x54.1 cmW x54.2 cmD
- Niche Dimensions:88 cmH x56 cmW x55 cmD