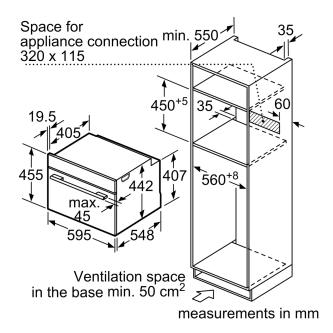

## Performance/technical information

- Cavity volume: 45 litre capacity
- Temperature range 30 °C 275 °C
- 150 cm Cable Cable length
- Total connected load electric: 3.6 KW
- Nominal voltage: 220 240 V
- Appliance dimension (hxwxd): 455 mm x 594 mm x 548 mm
- Niche dimension (hxwxd): 450 mm 455 mm x 560 mm 568 mm x 550 mm
- Please refer to the dimensions provided in the installation manual