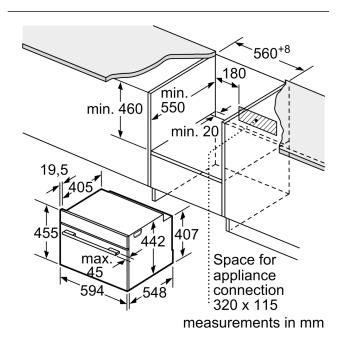

## Performance/technical information

- Cavity volume: 45 litre capacity
- Temperature range 30 °C 275 °C
- 150 cm Cable Cable length
- Total connected load electric: 3.6 KW
- Nominal voltage: 220 240 V
- Appliance dimension (hxwxd): 455 mm x 594 mm x 548 mm
- Niche dimension (hxwxd): 450 mm 455 mm x 560 mm 568 mm x 550 mm
- Please refer to the dimensions provided in the installation manual