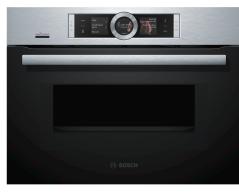

# Series 8, Built-in compact oven with microwave function, 60 x 45 cm, Stainless steel CMG676BS6B

1 x combination grid, 1 x universal pan

HEZ327000 Pizza stone, HEZ530000 Half tray, HEZ531010 Baking tray, non-stick ceramic coated, HEZ532010 Universal pan, non-stick ceramic coated, HEZ617000 Pizza pan, enamelled, HEZ625071 Grill tray, anthracite, HEZ631070 Baking tray, enamelled, HEZ632070 Multipurpose pan, enamelled, HEZ634080 Baking and roasting grid, microwave, HEZ636000 Glass pan, HEZ660050 Cover Strip, HEZ660060 Strip, HEZ664000 Baking and roasting grid, steam, HEZ915003 Glass roasting dish, 5,4 L

Series 8, Built-in compact oven with microwave function, 60 x 45 cm, Stainless steel CMG676BS6B

The compact oven with microwave function: enables you to achieve perfect baking and roasting results very quickly.