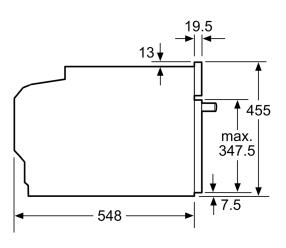

## Performance/technical information

- Cavity volume: 45 litre capacity
- Temperature range 30 °C 275 °C
- 150 cm Cable Cable length
- Total connected load electric: 3.6 KW
- Nominal voltage: 220 240 V
- Appliance dimension (hxwxd): 455 mm x 594 mm x 548 mm
- Niche dimension (hxwxd): 450 mm 455 mm x 560 mm 568 mm x 550 mm
- Please refer to the dimensions provided in the installation manual