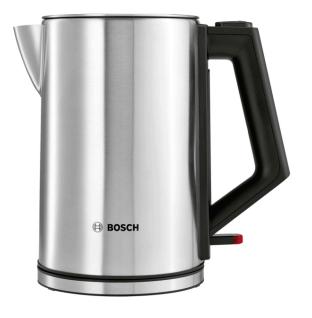

# Kettle, 1.7 l, Stainless steel TWK7101GB

## Tea indulgence in precious design

- One-hand operation with lid opening at the touch of a button
- Covered heating element
- Limescale filter in spout
- Cord wrap
- 360° cordless: turn your kettle in any direction.

## Tea indulgence in precious design

- 1.7 I capacity
- Wattage: 2500-3000 W
- Stainless steel interior base with concealed heating element
- Removable limescale filter
- 360 degree base
- Water level indicator readable from outside
- Button for opening lid
- Safety locking lid
- Lighted on-off switch
- Automatic switch-off: Waterkettle automatically switches itself off when water has boiled
- Lift switch off: The water kettle automatically switches itself off when removed from it's base
- Boil-dry and overheat protection
- Easy storage: Cord keeper for simple and quick storage of the cable