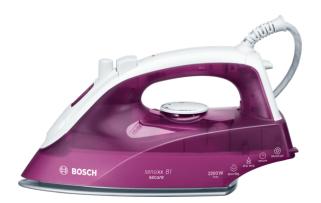

## Steam iron, sensixx B1 secure, 2200 W TDA2630

## The iron that takes care of itself: easy to fill and switches off automatically.

- **3AntiCalc:** triple cleaning function with self-clean, calc'n clean and integrated anti-calc system.
- **PalladiumGlissée soleplate:** with steam channels and 3 phase design for good steam distribution and perfect gliding.
- Secure auto shut-off: Device switches off automatically when not in use for safer ironing.

Steam iron, sensixx B1 secure, 2200 W TDA2630

# The iron that takes care of itself: easy to fill and switches off automatically.

#### **Key features**

- Wattage: 2200 W max.
- Palladium-glissée soleplate with steam channels and 3 Zone layout ideal steam distribution and superb gliding
- "Secure" auto shut-off: for more security, automatically switch off when iron is left unattended
- Slim ironing tip easy ironing along the buttons and seams

### Performance

- Extra steam 30 g/min
- Shot of steam 90 gr
- Vertical steam
- Variable steam control
- Variable temperature control
- Drip-stop function

#### Additional features

- 3AntiCalc feature: triple cleaning function with self-clean, calc 'n clean and built-in anti-calc system
- Long 1.9 m cable with flexible joint and cord tidy facility
- Large transparent water tank (290 ml), for easy and fast filling
- LED control light
- Water spray function