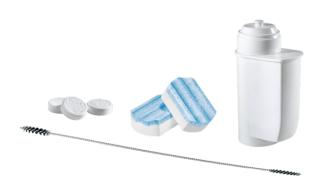

## Accessory for automatic coffee machines and TASSIMO TCZ8004

Care set: Thorough cleaning and effective descaling. Pure coffee indulgence.

- Includes all components necessary for an optimal care and cleaning of fully-automatic espresso makers.
- Content of care set: 10 cleaning tablets, 3 descaling tablets à 40g, 1 BRITA Intenza water filter, 1 special cleaning brush for milk suction tube/pipe
- Suitable for allA01