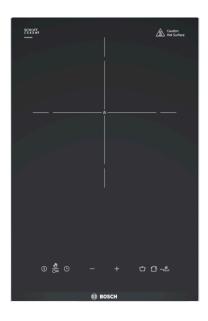

# The modern glass ceramic cooktop for more cooking pleasure.

- Innovative induction technology makes cooking faster, cleaner and safer.
- Reduce exhaust emission and make your kitchen a more healthy place for you and your family.
- The touchSlider allows the hob temperature to be controlled by entering it directly or by moving the slider with a single finger.

### Design:

- Enable you to design your own cooking centre using various kinds of hobs

#### Features:

- Cooking zone output (with booster): 2.1kW