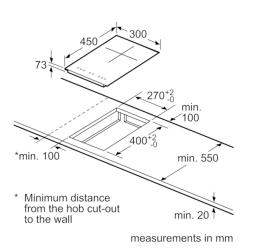

#### Dimensions (H x W x D):

- 300 x 450 x 73 mm
- Cutout dimension(WxD): 270 mm x 450 mm