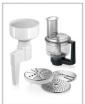

## Included accessories

- 1 x steel grinding mill
- 1 x universal mixer

## VitalEmotion Set MUZXLVE1

- Grinding mill with steel cone grinder, light grey
- For all types of grain (except maize), oil seeds, dried mushrooms and herbs
- Direct grinding into the bowl
- continuously adjustable grain size, even while mill in operatio
- Storage container
- Food processor set
- Mixing blade, medium grating disc, reversible shredding disc, reversible slicing disc
- Blade and discs stainless steel
- Transparent lid and pusher
- Suitable for crushing ice and for frozen fruit and vegetables
- Safety locking lid