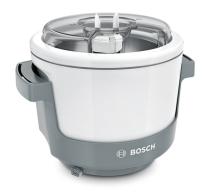

## Ice cream maker MUZXEB1

- The cooling element can be cleaned easily and quickly under running water.
- Delicious results with perfect consistency from creamy to refreshingly fruity.
- Perfectly-suited for home-made ice cream, sorbet or frozen yogurt.
- Individual combination of ingredients according to your own desires and ideal for special forms of nutrition (low-calorie, low-fat, lactose-free).
- Make all your favorite ice cream flavours or sorbets with ease up to 550 ml

## Ice cream maker MUZXEB1

- Ice-cream white-grey / transparent lid
- Double walled cooling container
- Max. 550 g ice-cream per cooling unit
- Beater with safety coupling
- Attachment for cooling containers with gripping rim
- Anti-splash lid with funnel
- Spatula