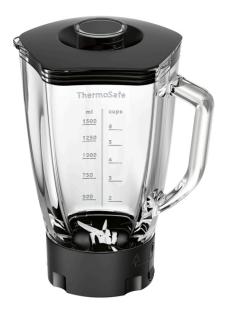

### **Excellent Results**

- The innovative form of the glass jug reduces the noise while blending
- High quality ThermoSafe glass for a safe preparation of hot soups and cold drinks
- Also suitable to crush ice for cold drinks

### Comfort

- Always find the right drive for your accessories each drive and also the accessories have a colour code
- Measuring cup in lid with scale (max. 50ml)
- Detachable blades for easy cleaning
- Scale on jug for easy measurement of ingredients
- No worries about cleaning after preparation: Jug, lid and measuring cup are dishwasher safe

### Material/Design

- High quality ThermoSafe glass jug with 2.3 I capacity (with food: 1.5I )
- Stainless steel blade for crushed ice and puree of vegetables and fruit